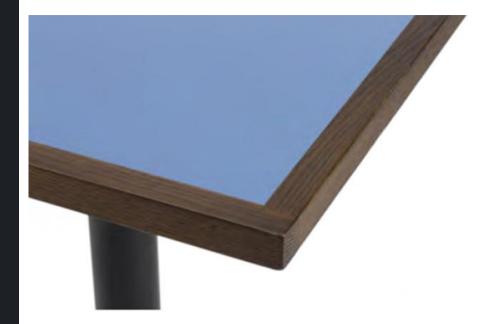

## SICILY SQUARE TABLE TOP

CONTRACT TABLE TOPS UK

LAMINATED MDF TABLE TOP If you have a large space that will need many tables, laminated MDF table tops may be a great option! The Sicily Square Laminated Table Top is strong, scratch-resistant, and easy to clean. Plus, it comes in a huge variety of styles. This laminated wood table top is commercial grade and is designed to last and look great in your bar or restaurant. This table top fits in nicely for restaurants desiring a rustic or traditional design and is made of the highest-quality materials. This laminated restaurant table top will satisfy for years to come by offering style and durability. A top-quality Laminate Table Tops, 40mm Thick available in custom sizes for cafes, restaurants, coffee shops, bars, bistros and clubs. This custom-sized laminated table top is designed to take a hot plate; it is easy to clean and low maintenance. Contact us to know more about the Sicily Square Table Top supplied by UHS International.