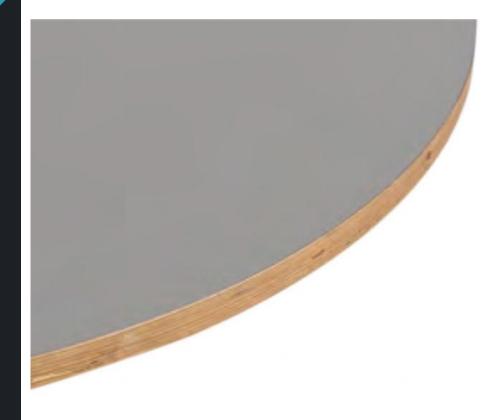

## VENICE ROUND TABLE TOP

TABLE PLACE CHAIRS

LAMINATED MDF TABLE TOP Provide your guests with a sturdy place to eat their meals with the Venice Round Table Top. This restaurant table top has a solid MDF core with a durable laminate finish, with a 2mm 'Ply Look' ABS edge for extra durability. And with a host of sizes and shapes to choose from, you will be hard-pressed to find an option that doesn't suit your requirements. Best of all, this MDF table top's laminate materials make it simple to wipe clean at the end of a shift. Our laminated MDF table top is a lot more robust than you might expect, with chip resistant edges and a scratch-resistant hard wearing surface. These are no softies when it comes to taking the knock and scrapes that your customers can dish out. This laminated table top is heat and scratch-resistant, making it the perfect addition to any Restaurant, Cafe, Bistro, etc. Get in touch with us to discover more about this Venice Round Table Top available at UHS International.