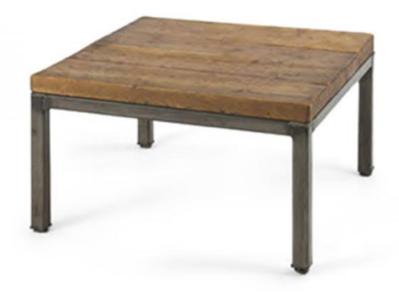

## QUAY COFFEE TABLE

CONTRACT COFFEE TABLES

SMALL SQUARE COFFEE TABLE Give your cafe a chic industrial update with this small square coffee table with plank oak wood top. Constructed with a durable, black steel frame in raw lacquered finish, this stylish oak top coffee table will complete the look of your café area. The small square coffee table with a traditional square shape. It features a durable wooden construction based on slats. Its lower metal frame is finished in a neutral colour and provides an adequate level of stability. This contemporary oak plank coffee table is ideal for commercial interiors such as reception areas, coffee shops and hotel lounges. Contact us to know more about the Quay Coffee Table supplied by UHS International.