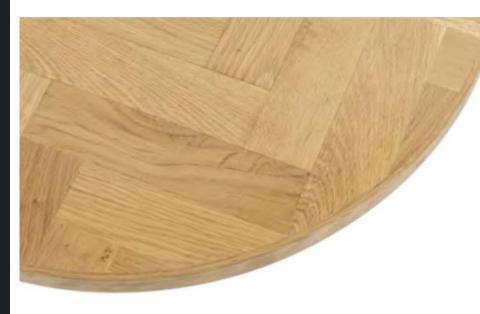

## BLENHEIM PARQUET ROUND CHEVRON TABLE TOP

CONTRACT TABLE TOPS UK

CHEVRON PATTERN TABLE TOP If you are looking for a natural-looking tabletop that offers an interesting detail, then our Blenheim Parquet Table Tops may be just what you are looking for. This round wooden tabletop is made with traditional craftsmanship in parquet flooring style with a chevron pattern. Designed for contract use, our parquet flooring table tops are high strength, hard wearing surfaces, available in a choice of finishes. Give in to the parquet trend with this round wooden table top, an attractive alternative to the usual plain restaurant and bar tables. Designed for use in commercial bar spaces, this chevron pattern tabletop is easy to add to an existing base and will bring a detailed look to your space, thanks to its natural contrasting grain. This solid wood round tabletop is available in ash wood stain, lacquered or finished with a mix of contrasting stains. This chevron pattern tabletop is customisable in size and wood stain, ready to be assembled with your choice of table base for indoor use. Visit us to know more about the Blenheim Parquet Round Chevron Table Top supplied by UHS International.