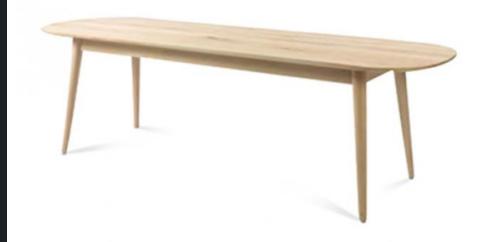

## MEL OAK DINING TABLE

**CONTRACT DINING & BAR TABLES** 

WOODEN SHARING TABLE Sometimes the simplest designs are the most eye-catching ones. The long Mel oak table kept it pure and simple with beautifully curved profiles complementing the slim legs. Made with a wooden top and legs, the oak tones throughout this indoor table inspire a coastal and Scandinavian feel. This long wooden table works well as a desk or dining table. Tapered legs and detailing add a mid-century touch to the Mel Oak Dining Table. Wipe top with a damp cloth and dry with a clean cloth after daily use. Mel Dining Table is also available in a smaller size  $160 \times 76 \times 75$  (cm) Reach us to know more about the Mel Oak Dining Table designed by Table Place Chairs.

## **SPECIFICATIONS**

**PRODUCT CODE:** 4105-0193

DIMENSIONS (CM):

**H:** 75 **D:** 250 **W:** 80

**✓**RIGATEST