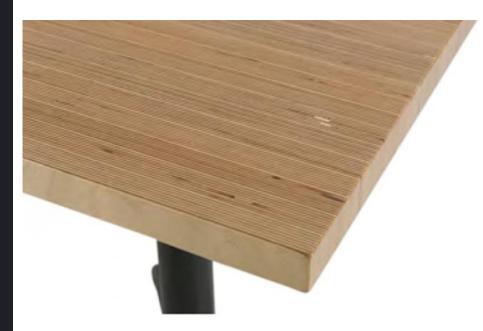

## STOCKHOLM SQUARE TABLE TOP

CONTRACT TABLE TOPS UK

THICK PLYWOOD TABLE TOP Providing a cost-effective and practical alternative to solid wood tables, the Stockholm Square Table Top, a birch ply table top with bullnose edge combines an easy-clean top with stylish edge detail popular for cafes. At 40mm standard or custom thickness, the Plywood edge is achieved by combining the laminate top with a plywood core, which is then left exposed to create the edge, finished in a polish. This Scandinavian inspired thick plywood table top will provide a great addition to your cafe with minimal fuss with a light and airy look. Contact us to know more about the Stockholm Square Table Top supplied by UHS International.