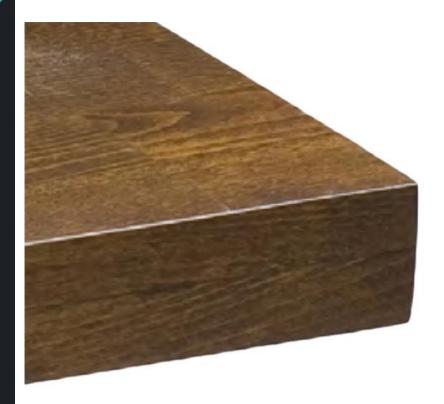

## NOTTINGHAM SQUARE TABLE TOP

CONTRACT TABLE TOPS UK

COMMERCIAL SQUARE TABLE TOP The Nottingham Square Table Top provides a generous 40mm thick MDF centre surrounded by an extremely strong and durable laminated surface. Tough and durable, this hard laminated table top is available in a range of innovative colours and finishes. In a commercial environment, this hard-wearing, low maintenance and the non-porous commercial square table top is an ideal, cost-effective solution. Our Laminate Table Tops are custom made to your size requirements. We also hold standard table sizes in stock. This restaurant table top is ideal for indoor and shaded outdoor use—a contemporary square table top that suits most bases. Choose from an extensive array of contract grade laminates. Contact us to know more about the Nottingham Square Table Top supplied by UHS International.