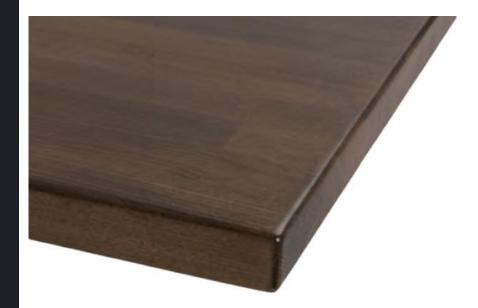

## HAMPSTEAD SQUARE TABLE TOP

TABLE PLACE CHAIRS

BUTCHER BLOCK TABLE TOP Add a sophisticated look to your restaurants, cafes, or bistros using this square butcher block tabletop. This solid wood butcher block tabletop construction ensures strength, durability, and a smooth texture. The Hampstead Square Eased Edge Butcher Block Table Top is attractive and will add a stylish, rustic finish to your restaurant. Butcher Block tops are perfect for commercial use and offer your customers a modern look. This square butcher block table top will fit perfectly in any establishment. Whether it is upscale restaurants, small coffee shops or even the family dining room, this solid wood table top brings warm and elegant characteristics that are only innate in all-natural wood products. This butcher block top has several stains, finishes and sizes available for an upcharge for a customisable look. Contact us to discover more about the Hampstead Square Table Top supplied by UHS International. TO PURCHASE THIS PRODUCT, REGISTER YOUR TRADE ACCOUNT