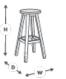

## SPECIFICATIONS

**PRODUCT CODE:** 1120-0045

H: 106 D: 47 W: 48 SEAT HEIGHT: 83