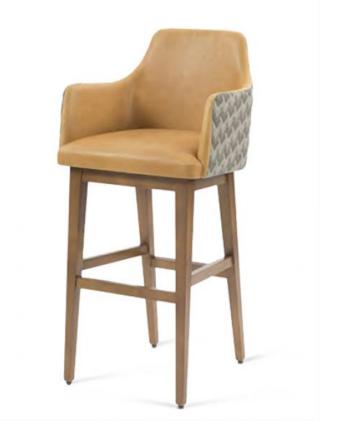

# NINNA BARSTOOL

## CONTRACT BAR STOOLS

MODERN BARSTOOL WITH BACK Ninna Barstool is designed for today's new traditionalists who seek an updated look yet retain a connection to the past. Upholstered barstool with a wooden leg frame Available in a standard fabric and UHS stain. Contemporary and comfortable. Classic, wooden counter height barstool with a tight tufted back offers the same timeless style and extraordinary comfort as our upholstered Ninna tub chairs, complementing modern and traditional dining décors. This comfortable barstool with back and cut back arms hug is the essence of viewing original design, classic style, and a cool demeanour. This clean-lined and classic Ninna Barstool combines a timeless look with an extraordinary comfort. A perfect complement to both modern and traditional decors. Featured in leather, also available in fabric. Visit us to find out more about this wooden counter height barstool at UHS International.

## SPECIFICATIONS

**PRODUCT CODE:** 1120-0045

H: 106 D: 47 W: 48 SEAT HEIGHT: 83