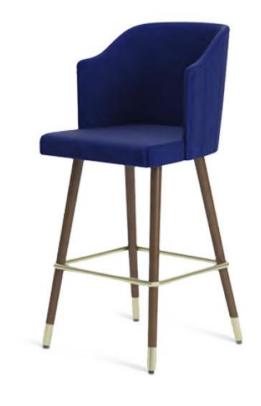

## RUDOLF BARSTOOL

CONTRACT BAR STOOLS

TRADITIONAL STYLE BARSTOOL Rudolf Barstool - traditional bar stool with ribbed leather back polished timber frame and brass leg detail. Add style to your dining area with this traditional style barstool. The tight tufted back and seat are upholstered in an acrylic fabric or leather that coordinates beautifully with the straight brass legs. This leather barstool with back is the perfect statement piece to pull up and host guests for appetizers. This barstool is found atop a solid timber frame and features four straight brass legs and a footrest down below for support. This leather barstool is upholstered with a linen blend with a textured look and features a tight tufted back for traditional appeal. Contact us to know more about this traditional style barstool at UHS International.

## **SPECIFICATIONS**

**PRODUCT CODE:** 1120-0035

**DIMENSIONS (CM):** 

**H:** 110 **D:** 54 **W:** 54 **SEAT HEIGHT:** 80

**√**RIGATEST

**RIGATEST**