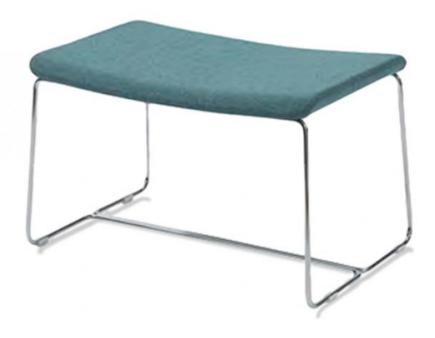

## PRIME STOOL

CONTRACT SOFAS AND ARMCHAIRS

LOW METAL STOOL The Prime Stool is a sturdy but elegant low stool made from metal tubing, and the padded seat that can be upholstered in fabric or leather in an exclusive range of colours. The sled base of this small low stool is available in a stainless finish, or powder coated colours. Perfect for use in your bars, office space or cafes. This Prime low stool with Sled Base is a sleek, modern metal stool that will complement a wide variety of interiors. Designed for indoor use, the low metal stool is ideal for bars, restaurants, cafes, collaboration spaces and break rooms. Contact us to find out more about this Prime Stool at UHS International.

## **SPECIFICATIONS**

**PRODUCT CODE:** 1121-0011

DIMENSIONS (CM):

H: 44 D: 68 W: 70 SEAT HEIGHT: 44

**✓**RIGATEST