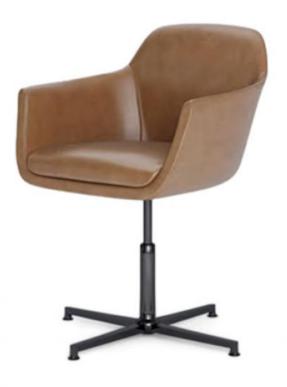

## SIGNORA CHAIR

CONTRACT SOFAS AND ARMCHAIRS

STEEL FRAME ARMCHAIR Lounge reception or fine dining chair. Manufactured from a steel framework and fully upholstered with an upholstered seat cushion. Range of bases available. Whether you are creating a place for your team to kick back or a casual collab-space, this steel frame leather chair is excellent for your workplace. Crafted with a steel frame, it features a bucket seat with flared arms atop a four-legged pedestal base for a modern look in your commercial area. Fabric upholstery lends this reception lounge chair its inviting feel, while the cushion seat keeps it easy to care for. The streamlined silhouette flared arms, and a pedestal base lends this steel frame armchair a contemporary look sure to catch the eye. This sleek ergonomic design reception lounge Chair invites you to sit down, relax and enjoy the seat you're in. Contact us to know more about this Signora steel frame armchair at UHS International.