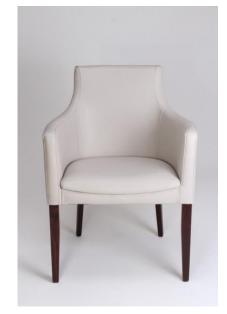

## NINNA TUBCHAIR

CONTRACT DINING CHAIRS

UPHOLSTERED TUB CHAIRSit in comfort and style with this Ninna Tub Chair. This upholstered tub chair has multiple colour options and also available in fabric from our ranges or COM. This upholstered tub chair is ideal for the places that needs trendy seating. With its slight curved back and added cushioning, is easy to relax in the sleek and sophisticated Ninna tub chair. This upholstered tub chair would also be great for commercial use as an occasional chair in a bar or reception area. To customise this Ninna Tubchair to your specification, give us a call today!