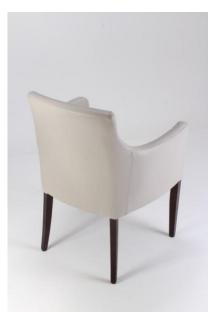

## NINNA TUBCHAIR

CONTRACT DINING CHAIRS

UPHOLSTERED TUB CHAIRSit in comfort and style with this Ninna Tub Chair. This upholstered tub chair has multiple colour options and also available in fabric from our ranges or COM. This upholstered tub chair is ideal for the places that needs trendy seating. With its slight curved back and added cushioning, is easy to relax in the sleek and sophisticated Ninna tub chair. This upholstered tub chair would also be great for commercial use as an occasional chair in a bar or reception area. To customise this Ninna Tubchair to your specification, give us a call today!