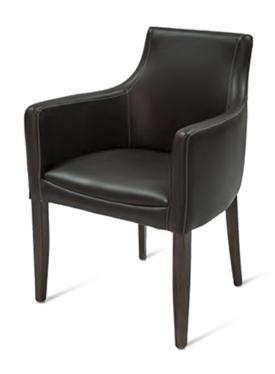

## NINNA TUBCHAIR

CONTRACT DINING CHAIRS

UPHOLSTERED TUB CHAIRSit in comfort and style with this Ninna Tub Chair. This upholstered tub chair has multiple colour options and also available in fabric from our ranges or COM. This upholstered tub chair is ideal for the places that needs trendy seating. With its slight curved back and added cushioning, is easy to relax in the sleek and sophisticated Ninna tub chair. This upholstered tub chair would also be great for commercial use as an occasional chair in a bar or reception area. To customise this Ninna Tubchair to your specification, give us a call today!