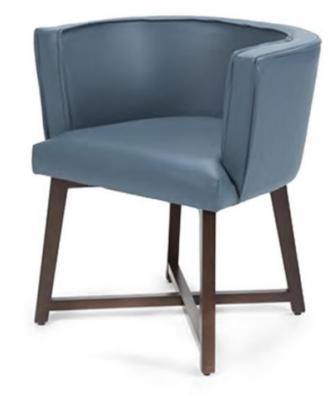

# CHEAM ARMCHAIR

### CONTRACT SOFAS AND ARMCHAIRS

CURVED BACK ARMCHAIR The Cheam armchair with its gorgeous curved back provides style as well as comfort. Curved armchair on a crossover wooden leg frame. Upholstered in a standard fabric or leather ranges. This curved back lounge chair combines form, comfort, function, and aesthetics. With a comfortable, u-shaped silhouette, this curved back lounge chair is simple, stylish, and the perfect pop of colour for your space. This curved back armchair is equal parts decorative and functional-an easy addition to any space. The Cheam Curved Armchair is ideal for restaurants, bars, and cafes. To know more about this Cheam Curved Armchair at UHS International, call today!

## CHEAM ARMCHAIR

CONTRACT SOFAS AND ARMCHAIRS