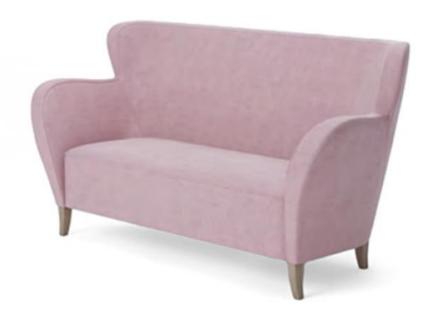

## FLEUR SOFA

CONTRACT SOFAS AND ARMCHAIRS

HIGH BACK WING SOFA Our charming high back wing sofa takes a traditional look and gives it a glamorous upgrade to create something fresh for your decor. Featuring an exquisite wingback design and soft velvet upholstery, This stunning wingback sofa is the perfect addition for any commercial area. This stylish Fleur sofa offers space to seat two for cocktail parties and will easily anchor an atmosphere of elegance to your décor. This wingback sofa is finished with beautifully turned legs, bringing a striking modern look and outstanding durability to your space. This upholstered high back wing sofa has a variety of fabric and leather choices from our ranges and is built on a solid beech frame that is stained in standard colour. To know more about this high back wing sofa at UHS International, call today!

## **SPECIFICATIONS**

**PRODUCT CODE:** 1012-0003

DIMENSIONS (CM):

**H:** 82 **D:** 75 **W:** 155

**✓**RIGATEST