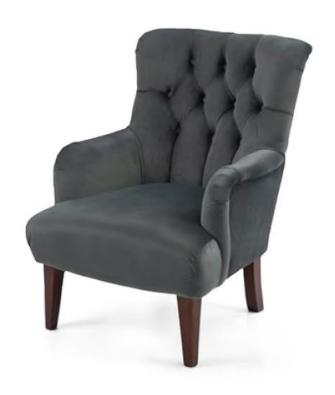

## BERWICK ARMCHAIR

CONTRACT SOFAS AND ARMCHAIRS

PATTERNED FABRIC ARMCHAIR Contemporary with a twist the Berwick armchair has a button back and soft curves. Choose from our upholstery ranges and standard UHS stains for the feet. A spot to sit with style to spare, this contemporary fabric armchair is ready to bring a bit of the mid-century aesthetic to any ensemble. Founded atop four angled legs with a natural finish, this patterned fabric armchair is crafted from manufactured wood. The foam-padded and fabric upholstered seat envelopes the design for a streamlined look, while button-tufted details across the tight back and piped accenting around the flared arms provide a decorative touch. Add a touch of pattern and simple grace to your well-appointed and welcoming entertainment space with this contemporary fabric armchair. To customise this Berwick Armchair to your specification, give us a call today!