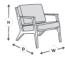

## **SPECIFICATIONS**

**PRODUCT CODE:** 1112-0074

DIMENSIONS (CM):

**H:** 95 **D:** 82 **W:** 70

**✓**RIGATEST