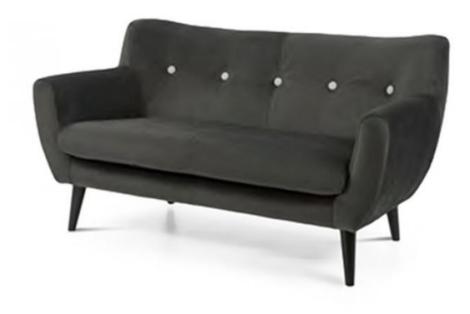

## COMPTON SOFA

TABLE PLACE CHAIRS

LOW BACK TWO SEATER SOFA Contemporary and comfy! A low back two seater sofa with button detail and timber feet. Choose from our fabric ranges for your upholstery requirements. Lounge in a luxurious style on this comfortable contemporary sofa. This low back two seater sofa features fabric upholstery that is both classy and sumptuous, a single seat cushion and rounded arms that curve into a low, soft rounded back, creating a perfect, modern piece for your decor. Casual yet sophisticated, this contemporary sofa is the best choice if you love good design and simplicity. The tapered legs, single cushion sofa, and shallow button tufted back cushion all make this low back two seater sofa ideal for any office space, lounge, and guest room. The simple approach and linen-like fabric make this button back sofa an ideal choice for today's professional and modern use. Visit us to find out more about this Compton Sofa at UHS International.

## **SPECIFICATIONS**

**PRODUCT CODE:** 1112-0064

DIMENSIONS (CM):

H: 80 D: 80 W: 156 SEAT HEIGHT: 45

**✓**RIGATEST