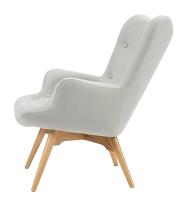

## RUPERT CHAIR

CONTRACT SOFAS AND ARMCHAIRS

MODERN FABRIC ARMCHAIR Rupert Chair is a tasteful and sophisticated member of the Shaftesbury Collection (seat height 42cm). Add some colour to your space with this modern wood and fabric armchair available in a range of colours. Not only will your guests lounge in comfort, but this wooden upholstered armchair is an excellent piece and an overall wonderful addition to any commercial setup. This wood and fabric armchair will give you a classic feel and look in a modern-day and is sure to delight. Rupert Armchair offers the perfect blend of comfort and style. Its simple silhouette emanates modern elegance with a sign of mid-century flair. Its sleek and minimalistic design from all angles allows for flexible placemaking in any space. This wood and fabric armchair has an extremely comfortable accent, and solid ash wood frame legs come in a wood finish, steady, stylish, and comfortable. Give us a call to know more about this Rupert Armchair at UHS International.