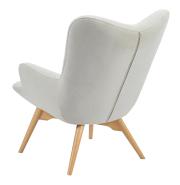

## RUPERT CHAIR

CONTRACT SOFAS AND ARMCHAIRS

MODERN FABRIC ARMCHAIR Rupert Chair is a tasteful and sophisticated member of the Shaftesbury Collection (seat height 42cm). Add some colour to your space with this modern wood and fabric armchair available in a range of colours. Not only will your guests lounge in comfort, but this wooden upholstered armchair is an excellent piece and an overall wonderful addition to any commercial setup. This wood and fabric armchair will give you a classic feel and look in a modern-day and is sure to delight. Rupert Armchair offers the perfect blend of comfort and style. Its simple silhouette emanates modern elegance with a sign of mid-century flair. Its sleek and minimalistic design from all angles allows for flexible placemaking in any space. This wood and fabric armchair has an extremely comfortable accent, and solid ash wood frame legs come in a wood finish, steady, stylish, and comfortable. Give us a call to know more about this Rupert Armchair at UHS International.