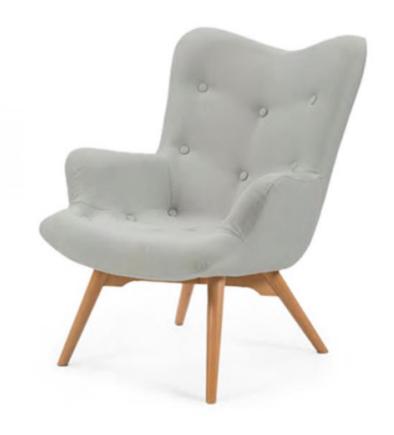

## RUPERT CHAIR

CONTRACT SOFAS AND ARMCHAIRS

MODERN FABRIC ARMCHAIR Rupert Chair is a tasteful and sophisticated member of the Shaftesbury Collection (seat height 42cm). Add some colour to your space with this modern wood and fabric armchair available in a range of colours. Not only will your guests lounge in comfort, but this wooden upholstered armchair is an excellent piece and an overall wonderful addition to any commercial setup. This wood and fabric armchair will give you a classic feel and look in a modern-day and is sure to delight. Rupert Armchair offers the perfect blend of comfort and style. Its simple silhouette emanates modern elegance with a sign of mid-century flair. Its sleek and minimalistic design from all angles allows for flexible placemaking in any space. This wood and fabric armchair has an extremely comfortable accent, and solid ash wood frame legs come in a wood finish, steady, stylish, and comfortable. Give us a call to know more about this Rupert Armchair at UHS International.