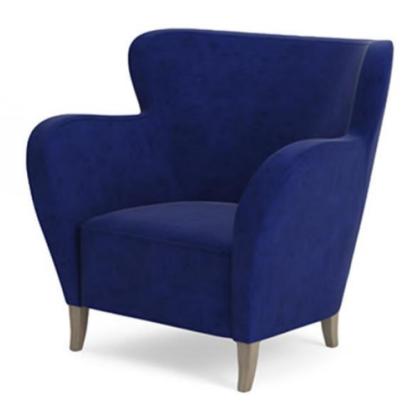

# FLEUR ARMCHAIR

### CONTRACT SOFAS AND ARMCHAIRS

CLASSIC STYLE ARMCHAIR Lend an air of sophisticated style to your commercial space with this beautiful Fleur armchair. The sloping legs, the classic back and the ear pads mark the character of the Fleur armchair. Perfect for your moments of relaxation and to add elegance to any of your interior decors. Comfortable Classic style armchair with essential lines and flared arms. Relax in simple comfort with the Fleur armchair. Featuring a tight seat and back with an attached cushion, this Fleur chair is upholstered in a rich fabric. Give us a call to know more about this Fleur armchair at UHS International.

### SPECIFICATIONS

**PRODUCT CODE:** 1110-0195

DIMENSIONS (CM):

**H:** 82 **D:** 75 **W:** 84

✓ RIGATEST