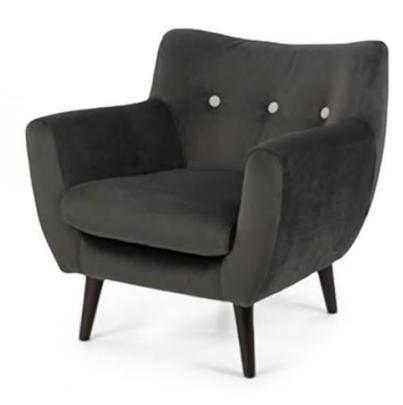

## COMPTON ARMCHAIR

## TABLE PLACE CHAIRS

LOW BACK ARMCHAIR Clean lines and simple designs make this Compton armchair a real showstopper. Bucket-like framework showcases flared track arms and smooth upholstery while the wooden legs of this low back armchair not only acts as a sturdy base but also adds a stylish touch that pushes the boundaries of imagination and creativity. Contemporary and comfy! A low back armchair with button detail and timber feet. Please choose from our fabric ranges for your upholstery requirements. Highlighted with a wooden finish, the Compton armchair features a tufted back button detailing along with upholstered flared arms. Get in touch with us to discover more about this Compton button armchair at UHS International.