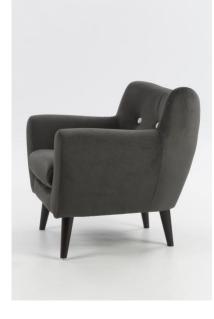

## COMPTON ARMCHAIR

## TABLE PLACE CHAIRS

LOW BACK ARMCHAIR Clean lines and simple designs make this Compton armchair a real showstopper. Bucket-like framework showcases flared track arms and smooth upholstery while the wooden legs of this low back armchair not only acts as a sturdy base but also adds a stylish touch that pushes the boundaries of imagination and creativity. Contemporary and comfy! A low back armchair with button detail and timber feet. Please choose from our fabric ranges for your upholstery requirements. Highlighted with a wooden finish, the Compton armchair features a tufted back button detailing along with upholstered flared arms. Get in touch with us to discover more about this Compton button armchair at UHS International.