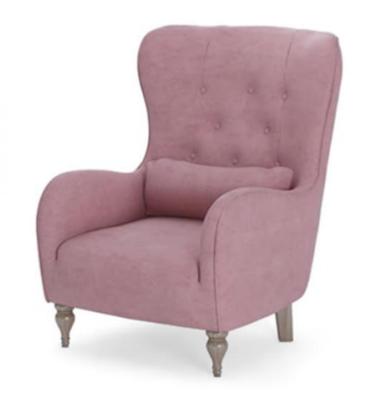

## WYNDHAM ARMCHAIR

CONTRACT SOFAS AND ARMCHAIRS

CLASSIC ARMCHAIR STYLE Part of the Shaftesbury Collection this contemporary classical style armchair with button back. Upholstered in a standard fabric or leather from our ranges. The shape and height of the back grabs attention, while the armrests and cushioned seat of this classic leather armchair allow for comfort. Perfect for entertaining or relaxing this classic Wyndham armchair will offer an excellent design touch to your decor. This classic armchair style will lend itself perfectly to a modern or traditional setting, and its curved back is accented with button tufting. Visit us to find out more about this classic leather armchair at UHS International.

## **SPECIFICATIONS**

**PRODUCT CODE:** 1110-0192

DIMENSIONS (CM):

**H:** 100 **D:** 95 **W:** 77

**✓**RIGATEST