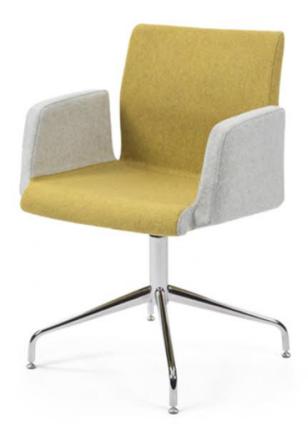

## HONCHO SIDE CHAIR

CONTRACT SOFAS AND ARMCHAIRS

DESIGNER SWIVEL ARMCHAIR Every space can benefit from the armchair that has a seat that lets you relax, and your workspace is no different! A designer swivel armchair like this is an excellent way to host a meeting, thanks to its inviting fabric upholstered seat. Founded on a sleek pedestal base, this lounge swivel armchair features straight arms and a streamlined design perfect for a contemporary feel. And since the seat of this metal leg armchair features a swivel design, one can quickly turn to face each other during a meeting or a simple conversation. This contemporary swivel armchair with metal legs follows the shape of the human body, offering all the comfort of an easy chair and its rotating pedestal gives this sleek design a welcoming appeal. Contact us to find out more about this Honcho Side Chair at UHS International.

## **SPECIFICATIONS**

**PRODUCT CODE:** 1110-0058

DIMENSIONS (CM):

**H:** 53 **D:** 45 **W:** 58

**✓**RIGATEST