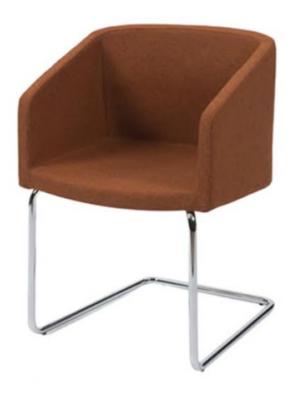

## LUNAR ARM CHAIR

CONTRACT SOFAS AND ARMCHAIRS

BRUSHED STAINLESS STEEL DINING CHAIR Part of the Origami Collection... Elegant and eyecatching, the stunning origami armchair is the perfect addition to any space. Luxurious upholstery covers the plush, comfortable seat, padded with high-density foam. This is a contemporary dining chair with a comfortable upholstered seat and backrest on stainless steel legs. The steel C-shaped legs support the origami design for some minimalist vibes. The seat is either upholstered in faux leather or fabric. This occasional contemporary armchair is foam-filled, providing your guests with a bit of cushion as they sit. Visit us to find out more about this dining chair with stainless steel legs at UHS International.

## **SPECIFICATIONS**

**PRODUCT CODE:** 1110-0054

DIMENSIONS (CM):

**H:** 42 **D:** 52 **W:** 57

**✓**RIGATEST