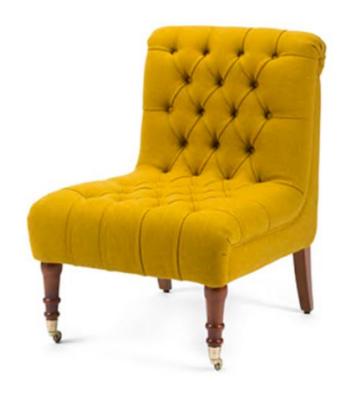

## ARKANSAS SIDE CHAIR

CONTRACT SOFAS AND ARMCHAIRS

COFFEE LOUNGE CHAIR Features straight front legs and low back design, this coffee lounge chair is crafted from solid wood, working well in a variety of aesthetics. Button-tufted detailing on its upholstery offers an inviting feel. This low back lounge chair has a modern design with fabric cushion seat and back, and the backrest is designed based on standard ergonomic features, comfortable and elegant. A stylish low seat, this coffee lounge chair invites you to kick back wherever it lives. The wood frame of this low lounge chair is wrapped in polyester fabric upholstery, complete with button details, and padded with foam fill. A low coffee lounge chair with button detail and slight turned back legs. Finished and upholstered from our standard ranges. Reach us to know more about this low back lounge chair at UHS International.

## **SPECIFICATIONS**

**PRODUCT CODE:** 1110-0181

DIMENSIONS (CM):

H: 86 D: 75 W: 61 SEAT HEIGHT: 46

**✓**RIGATEST