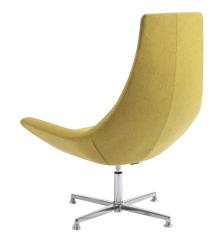

## CRANE SIDE CHAIR

CONTRACT SOFAS AND ARMCHAIRS

ICONIC LOUNGE CHAIR Part of the Origami Collection this iconic designer chair is available in any fabric or upholstery. The Crane Side Chair supplied by UHS International is an iconic designer chair. This highly popular most iconic design chair is readily available in our most popular upholstery options and able to be special ordered so that you can choose the upholstery type and colour that best fits your space. Featuring an ultra-durable cast aluminium base and a contoured bucket seat, this iconic lounge chair is the perfect modern accent to your commercial area. This iconic modern chair is constructed with a high back and a deep seat, providing comfort and relaxation for hours. It is tall, and the curved backrest will supply seating in an upright position to encourage good posture. Relax in comfort with the Crane iconic lounge chair. Get in touch with us to discover more about this Crane Side Chair at UHS International.