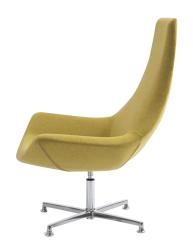

## CRANE SIDE CHAIR

CONTRACT SOFAS AND ARMCHAIRS

ICONIC LOUNGE CHAIR Part of the Origami Collection this iconic designer chair is available in any fabric or upholstery. The Crane Side Chair supplied by UHS International is an iconic designer chair. This highly popular most iconic design chair is readily available in our most popular upholstery options and able to be special ordered so that you can choose the upholstery type and colour that best fits your space. Featuring an ultra-durable cast aluminium base and a contoured bucket seat, this iconic lounge chair is the perfect modern accent to your commercial area. This iconic modern chair is constructed with a high back and a deep seat, providing comfort and relaxation for hours. It is tall, and the curved backrest will supply seating in an upright position to encourage good posture. Relax in comfort with the Crane iconic lounge chair. Get in touch with us to discover more about this Crane Side Chair at UHS International.