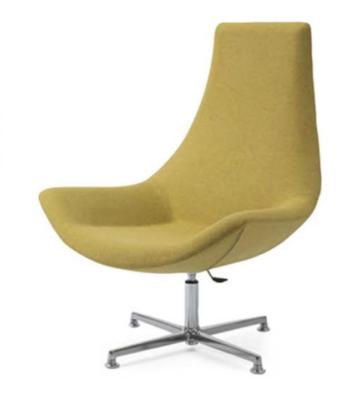

## CRANE SIDE CHAIR

CONTRACT SOFAS AND ARMCHAIRS

ICONIC LOUNGE CHAIR Part of the Origami Collection this iconic designer chair is available in any fabric or upholstery. The Crane Side Chair supplied by UHS International is an iconic designer chair. This highly popular most iconic design chair is readily available in our most popular upholstery options and able to be special ordered so that you can choose the upholstery type and colour that best fits your space. Featuring an ultra-durable cast aluminium base and a contoured bucket seat, this iconic lounge chair is the perfect modern accent to your commercial area. This iconic modern chair is constructed with a high back and a deep seat, providing comfort and relaxation for hours. It is tall, and the curved backrest will supply seating in an upright position to encourage good posture. Relax in comfort with the Crane iconic lounge chair. Get in touch with us to discover more about this Crane Side Chair at UHS International.