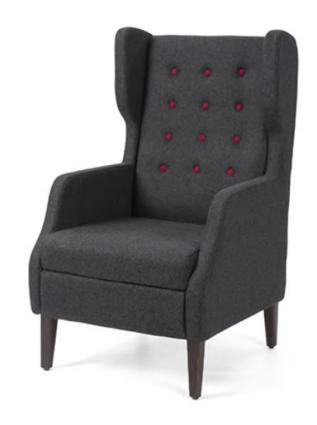

## FULHAM HIGHBACK ARMCHAIR

CONTRACT SOFAS AND ARMCHAIRS

HIGH BACK WINGED ARMCHAIR Contemporary high back armchair with a button back detail and classic wing detail. Upholstered in a standard fabric or COM. Legs can be stained to any of our standard stains or colours. This high back winged armchair constitutes a great combination of style and comfort. Its eclectic form and beautiful, button-tufted upholstery will embellish even the most refined commercial interiors. Diamond tufted detailing on the back, side wings and arms give our version the familiar silhouette of this classic high back winged armchair. Every single nail head studded detailing throughout means it's not stuffy in the least. This contemporary high back armchair will be the envy of your guests. If the details above aren't accurate or complete, Get in touch with us to discover more about this classic high back winged armchair at UHS International.

## **SPECIFICATIONS**

PRODUCT CODE: 1112-0117

DIMENSIONS (CM):

**H:** 130 **D:** 54 **W:** 70 **SEAT HEIGHT:** 45

**✓**RIGATEST

**RIGATEST** 