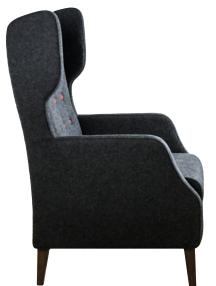

## FULHAM HIGHBACK ARMCHAIR

CONTRACT SOFAS AND ARMCHAIRS

HIGH BACK WINGED ARMCHAIR Contemporary high back armchair with a button back detail and classic wing detail. Upholstered in a standard fabric or COM. Legs can be stained to any of our standard stains or colours. This high back winged armchair constitutes a great combination of style and comfort. Its eclectic form and beautiful, button-tufted upholstery will embellish even the most refined commercial interiors. Diamond tufted detailing on the back, side wings and arms give our version the familiar silhouette of this classic high back winged armchair. Every single nail head studded detailing throughout means it's not stuffy in the least. This contemporary high back armchair will be the envy of your guests. If the details above aren't accurate or complete, Get in touch with us to discover more about this classic high back winged armchair at UHS International.