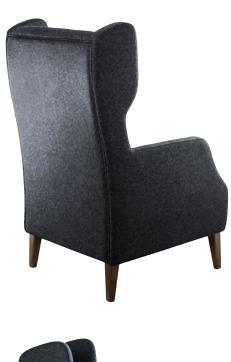

## FULHAM HIGHBACK ARMCHAIR

CONTRACT SOFAS AND ARMCHAIRS

HIGH BACK WINGED ARMCHAIR Contemporary high back armchair with a button back detail and classic wing detail. Upholstered in a standard fabric or COM. Legs can be stained to any of our standard stains or colours. This high back winged armchair constitutes a great combination of style and comfort. Its eclectic form and beautiful, button-tufted upholstery will embellish even the most refined commercial interiors. Diamond tufted detailing on the back, side wings and arms give our version the familiar silhouette of this classic high back winged armchair. Every single nail head studded detailing throughout means it's not stuffy in the least. This contemporary high back armchair will be the envy of your guests. If the details above aren't accurate or complete, Get in touch with us to discover more about this classic high back winged armchair at UHS International.