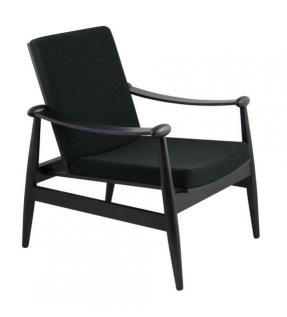

## GREENWICH ARM CHAIR

CONTRACT SOFAS AND ARMCHAIRS

RETRO STYLE ARMCHAIR A retro wooden armchair with unique design features. Beech hardwood frame with upholstered seat and back. The frame can be finished in any stain or colour from our ranges. Upholstery can be from leather or fabric from our standard ranges. Industrial and minimalist design, this retro leather armchair is the perfect addition to your space. Update your space in a big way with this gorgeous retro leather armchair supplied by UHS International. Luxurious and soft aniline leather featuring a modern, yet natural embossing combined with beech hardwood frame create this timeless and uniquely crafted piece of furniture, bringing comfort and style to any setting. This retro style armchair brings an airy, open design to your interior space, leaving your decor feeling more sophisticated. Get in touch with us to discover more about this retro style armchair at UHS International.

## **SPECIFICATIONS**

**PRODUCT CODE:** 1110-0059

**DIMENSIONS (CM):** 

**H:** 81 **D:** 77 **W:** 75 **SEAT HEIGHT:** 45

**✓**RIGATEST