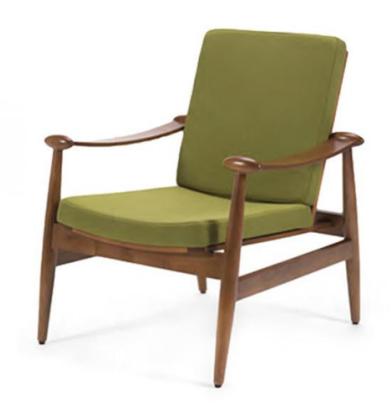

## GREENWICH ARM CHAIR

CONTRACT SOFAS AND ARMCHAIRS

RETRO STYLE ARMCHAIR A retro wooden armchair with unique design features. Beech hardwood frame with upholstered seat and back. The frame can be finished in any stain or colour from our ranges. Upholstery can be from leather or fabric from our standard ranges. Industrial and minimalist design, this retro leather armchair is the perfect addition to your space. Update your space in a big way with this gorgeous retro leather armchair supplied by UHS International. Luxurious and soft aniline leather featuring a modern, yet natural embossing combined with beech hardwood frame create this timeless and uniquely crafted piece of furniture, bringing comfort and style to any setting. This retro style armchair brings an airy, open design to your interior space, leaving your decor feeling more sophisticated. Get in touch with us to discover more about this retro style armchair at UHS International.

## **SPECIFICATIONS**

**PRODUCT CODE:** 1110-0059

**DIMENSIONS (CM):** 

**H:** 81 **D:** 77 **W:** 75 **SEAT HEIGHT:** 45

**✓**RIGATEST