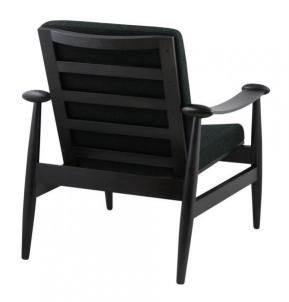

## GREENWICH ARM CHAIR

CONTRACT SOFAS AND ARMCHAIRS

RETRO STYLE ARMCHAIR A retro wooden armchair with unique design features. Beech hardwood frame with upholstered seat and back. The frame can be finished in any stain or colour from our ranges. Upholstery can be from leather or fabric from our standard ranges. Industrial and minimalist design, this retro leather armchair is the perfect addition to your space. Update your space in a big way with this gorgeous retro leather armchair supplied by UHS International. Luxurious and soft aniline leather featuring a modern, yet natural embossing combined with beech hardwood frame create this timeless and uniquely crafted piece of furniture, bringing comfort and style to any setting. This retro style armchair brings an airy, open design to your interior space, leaving your decor feeling more sophisticated. Get in touch with us to discover more about this retro style armchair at UHS International.

## **SPECIFICATIONS**

**PRODUCT CODE:** 1110-0059

**DIMENSIONS (CM):** 

**H:** 81 **D:** 77 **W:** 75 **SEAT HEIGHT:** 45

**✓**RIGATEST