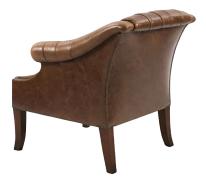

## **BROMPTON ARMCHAIR**

## CONTRACT SOFAS AND ARMCHAIRS

2 SEATER LEATHER CHESTERFIELD Chesterfield style button high backed sofa is available in a single two and three-seater. It is upholstered in leather or fabric of your choice. Custom sizes available. With elegant scroll arms, a deep buttoned backrest and turned wooden legs, the beautifully-crafted Brompton 2 seater leather chesterfield has all the traditional features you expect from a classic Chesterfield. This chesterfield 3 seater is upholstered in antique chestnut bonded leather with a protective coating to maintain its smooth, supple quality. The solid wood frame, deep-tufted back and arms, and seat cushions of this 3 seater chesterfield ensure long-lasting support and comfort. Get in touch with us to know more about this 2 seater chesterfield sofa at UHS International.

## **BROMPTON ARMCHAIR**

CONTRACT SOFAS AND ARMCHAIRS

## **SPECIFICATIONS**

**PRODUCT CODE:** 1112-0029

DIMENSIONS (CM):

H: 86 D: 80 W: 84 SEAT HEIGHT: 46

RIGATEST

RIGATEST