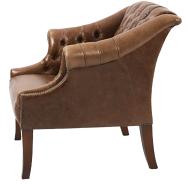

## **BROMPTON ARMCHAIR**

## CONTRACT SOFAS AND ARMCHAIRS

2 SEATER LEATHER CHESTERFIELD Chesterfield style button high backed sofa is available in a single two and three-seater. It is upholstered in leather or fabric of your choice. Custom sizes available. With elegant scroll arms, a deep buttoned backrest and turned wooden legs, the beautifully-crafted Brompton 2 seater leather chesterfield has all the traditional features you expect from a classic Chesterfield. This chesterfield 3 seater is upholstered in antique chestnut bonded leather with a protective coating to maintain its smooth, supple quality. The solid wood frame, deep-tufted back and arms, and seat cushions of this 3 seater chesterfield ensure long-lasting support and comfort. Get in touch with us to know more about this 2 seater chesterfield sofa at UHS International.

## **BROMPTON ARMCHAIR**

CONTRACT SOFAS AND ARMCHAIRS

## **SPECIFICATIONS**

**PRODUCT CODE:** 1112-0029

DIMENSIONS (CM):

H: 86 D: 80 W: 84 SEAT HEIGHT: 46

RIGATEST

RIGATEST