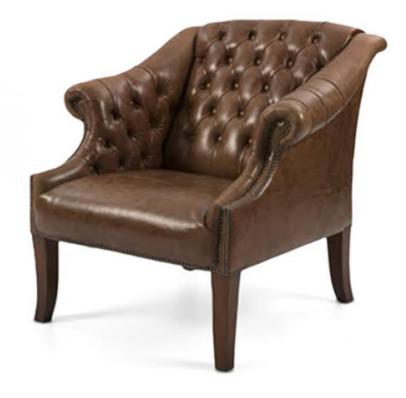

## **BROMPTON ARMCHAIR**

## CONTRACT SOFAS AND ARMCHAIRS

2 SEATER LEATHER CHESTERFIELD Chesterfield style button high backed sofa is available in a single two and three-seater. It is upholstered in leather or fabric of your choice. Custom sizes available. With elegant scroll arms, a deep buttoned backrest and turned wooden legs, the beautifully-crafted Brompton 2 seater leather chesterfield has all the traditional features you expect from a classic Chesterfield. This chesterfield 3 seater is upholstered in antique chestnut bonded leather with a protective coating to maintain its smooth, supple quality. The solid wood frame, deep-tufted back and arms, and seat cushions of this 3 seater chesterfield ensure long-lasting support and comfort. Get in touch with us to know more about this 2 seater chesterfield sofa at UHS International.

## **BROMPTON ARMCHAIR**

CONTRACT SOFAS AND ARMCHAIRS

## **SPECIFICATIONS**

**PRODUCT CODE:** 1112-0029

DIMENSIONS (CM):

H: 86 D: 80 W: 84 SEAT HEIGHT: 46

RIGATEST

RIGATEST