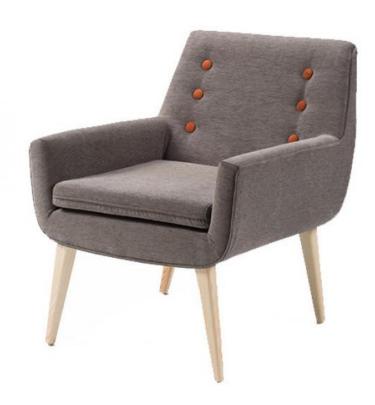

#### CONTRACT SOFAS AND ARMCHAIRS

LOW PROFILE ARMCHAIR Rounding out your commercial decor while providing sensible seating arrangements in small spaces, this low-profile armchair offers style to any interior design. Thor Armchair has a design tone while allowing dramatic upholstery silhouettes to retain a U shape armchair style in the hospitality area. This eye-catching modern contemporary armchair is ready to bring a bit of the mid-century aesthetic to any ensemble. Founded atop four splayed legs with a natural finish, its frame crafted from beech leg frame. The foam-padded and fabric-upholstered seats are distinctive with low arms and a tapered back, showcasing a solid hue and subtle button tufts along the back. Get in touch with us to know more about this low-profile armchair at UHS International.