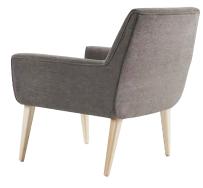

#### CONTRACT SOFAS AND ARMCHAIRS

LOW PROFILE ARMCHAIR Rounding out your commercial decor while providing sensible seating arrangements in small spaces, this low-profile armchair offers style to any interior design. Thor Armchair has a design tone while allowing dramatic upholstery silhouettes to retain a U shape armchair style in the hospitality area. This eye-catching modern contemporary armchair is ready to bring a bit of the mid-century aesthetic to any ensemble. Founded atop four splayed legs with a natural finish, its frame crafted from beech leg frame. The foam-padded and fabric-upholstered seats are distinctive with low arms and a tapered back, showcasing a solid hue and subtle button tufts along the back. Get in touch with us to know more about this low-profile armchair at UHS International.