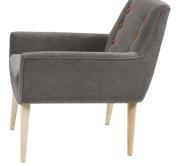

#### CONTRACT SOFAS AND ARMCHAIRS

LOW PROFILE ARMCHAIR Rounding out your commercial decor while providing sensible seating arrangements in small spaces, this low-profile armchair offers style to any interior design. Thor Armchair has a design tone while allowing dramatic upholstery silhouettes to retain a U shape armchair style in the hospitality area. This eye-catching modern contemporary armchair is ready to bring a bit of the mid-century aesthetic to any ensemble. Founded atop four splayed legs with a natural finish, its frame crafted from beech leg frame. The foam-padded and fabric-upholstered seats are distinctive with low arms and a tapered back, showcasing a solid hue and subtle button tufts along the back. Get in touch with us to know more about this low-profile armchair at UHS International.