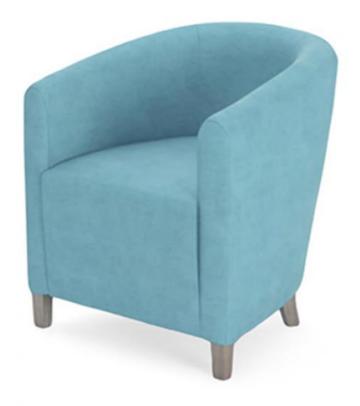

## JENSEN TUB CHAIR

CONTRACT SOFAS AND ARMCHAIRS

TEAL TUB CHAIR A modern update of a classic, the Jensen Tub Chair is brimming with sophistication. This teal tub chair is perfect for a contemporary reception area in hotels and pubs. It is an upholstered bucket shape chair with double stitching feature solid beech legs stained in standard colour. This round back armchair is popularly upholstered in a blue fabric. Transform any commercial space to a stylish area with comfortable seating with this round back lounge armchair. Not only it gives your guests a comfortable seat to relax, but it is simple enough to allow this teal tub chair to be either a staple or an accent piece. Add the Jensen tub chair to your decor, and you have just added new style at an affordable price. Get in touch with us to know more about this round back armchair at UHS International.