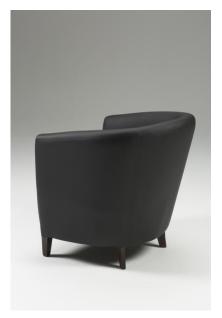

## JENSEN TUB CHAIR

CONTRACT SOFAS AND ARMCHAIRS

TEAL TUB CHAIR A modern update of a classic, the Jensen Tub Chair is brimming with sophistication. This teal tub chair is perfect for a contemporary reception area in hotels and pubs. It is an upholstered bucket shape chair with double stitching feature solid beech legs stained in standard colour. This round back armchair is popularly upholstered in a blue fabric. Transform any commercial space to a stylish area with comfortable seating with this round back lounge armchair. Not only it gives your guests a comfortable seat to relax, but it is simple enough to allow this teal tub chair to be either a staple or an accent piece. Add the Jensen tub chair to your decor, and you have just added new style at an affordable price. Get in touch with us to know more about this round back armchair at UHS International.