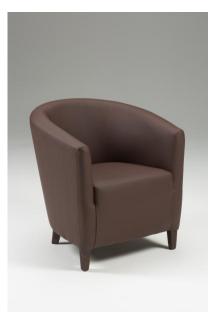

## JENSEN TUB CHAIR

CONTRACT SOFAS AND ARMCHAIRS

TEAL TUB CHAIR A modern update of a classic, the Jensen Tub Chair is brimming with sophistication. This teal tub chair is perfect for a contemporary reception area in hotels and pubs. It is an upholstered bucket shape chair with double stitching feature solid beech legs stained in standard colour. This round back armchair is popularly upholstered in a blue fabric. Transform any commercial space to a stylish area with comfortable seating with this round back lounge armchair. Not only it gives your guests a comfortable seat to relax, but it is simple enough to allow this teal tub chair to be either a staple or an accent piece. Add the Jensen tub chair to your decor, and you have just added new style at an affordable price. Get in touch with us to know more about this round back armchair at UHS International.