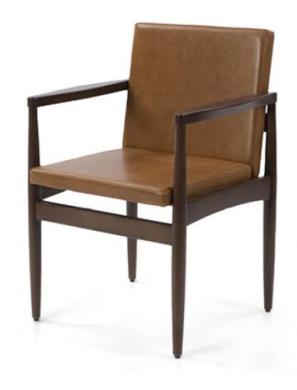

# ALEXIA ARMCHAIR

### CONTRACT DINING CHAIRS

MID-CENTURY LEATHER ARMCHAIR Alexia armchair is a mid-century design upholstered armchair with a wooden frame. Upholstery can be in any standard fabric or leather or COM. The frame can be stained in any standard stain. With design cues taken from mid-century modern styles, our Alexa Armchair packs good looks and comfort into one sleek silhouette. It effortlessly blends vintage and contemporary aesthetics for a unique, noteworthy addition to decor themes ranging from rustic cabin to upscale modern office. Bring comfort and style to your dining space with this mid-century leather armchair. A perfect combination of style and stability, this leather and wood armchair comes designed with a unique pattern. The wood frame boasts a solid neutral finish for a look that's versatile enough to blend with nearly any colour palette. This upholstered armchair also features cushions upholstered with either fabric or leather in a solid colouring for an additional layer of colour. To customise this mid-century leather armchair to your specification, give us a call today!