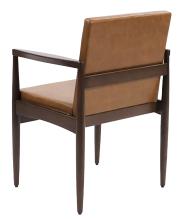

# ALEXIA ARMCHAIR

### CONTRACT DINING CHAIRS

MID-CENTURY LEATHER ARMCHAIR Alexia armchair is a mid-century design upholstered armchair with a wooden frame. Upholstery can be in any standard fabric or leather or COM. The frame can be stained in any standard stain. With design cues taken from mid-century modern styles, our Alexa Armchair packs good looks and comfort into one sleek silhouette. It effortlessly blends vintage and contemporary aesthetics for a unique, noteworthy addition to decor themes ranging from rustic cabin to upscale modern office. Bring comfort and style to your dining space with this mid-century leather armchair. A perfect combination of style and stability, this leather and wood armchair comes designed with a unique pattern. The wood frame boasts a solid neutral finish for a look that's versatile enough to blend with nearly any colour palette. This upholstered armchair also features cushions upholstered with either fabric or leather in a solid colouring for an additional layer of colour. To customise this mid-century leather armchair to your specification, give us a call today!