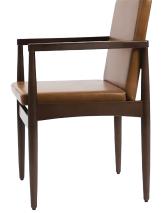

# ALEXIA ARMCHAIR

### CONTRACT DINING CHAIRS

MID-CENTURY LEATHER ARMCHAIR Alexia armchair is a mid-century design upholstered armchair with a wooden frame. Upholstery can be in any standard fabric or leather or COM. The frame can be stained in any standard stain. With design cues taken from mid-century modern styles, our Alexa Armchair packs good looks and comfort into one sleek silhouette. It effortlessly blends vintage and contemporary aesthetics for a unique, noteworthy addition to decor themes ranging from rustic cabin to upscale modern office. Bring comfort and style to your dining space with this mid-century leather armchair. A perfect combination of style and stability, this leather and wood armchair comes designed with a unique pattern. The wood frame boasts a solid neutral finish for a look that's versatile enough to blend with nearly any colour palette. This upholstered armchair also features cushions upholstered with either fabric or leather in a solid colouring for an additional layer of colour. To customise this mid-century leather armchair to your specification, give us a call today!