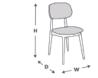

### SPECIFICATIONS

**PRODUCT CODE:** 1110-0062

DIMENSIONS (CM):

**H:** 80 **D:** 59 **W:** 57 **SEAT HEIGHT:** 47

RIGATEST