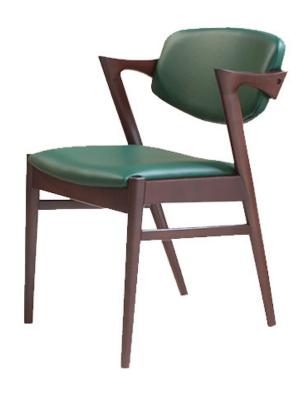

## OTIS SIDE CHAIR

CONTRACT DINING CHAIRS

OTIS DINING CHAIR The Otis Side Chair features a cushioned back and flared arms. The perfect vintage-look piece to complete your mid-century modern decor, this attractive Otis Dining Chair has it all. The frame of this Otis Side Chair is crafted from solid beech wood available with stains and colours from any range or specify and upholstered with faux leather that is filled with foam. Created with plush foam cushioning that encourages you to sit and relax, the Otis dining chair features a unique open-framed arm design, complete with a curved back for an authentic retro finish. Comfortably padded seat and back of this armchair with wooden frame are finished in rich faux leather for an elegant finishing touch. Get in touch with us to find out more about the Otis Side Chair at UHS International.