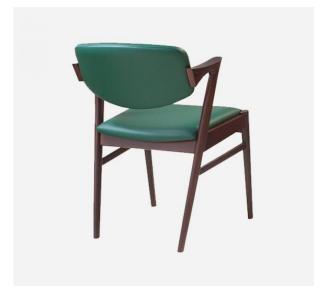

## OTIS SIDE CHAIR

CONTRACT DINING CHAIRS

OTIS DINING CHAIR The Otis Side Chair features a cushioned back and flared arms. The perfect vintage-look piece to complete your mid-century modern decor, this attractive Otis Dining Chair has it all. The frame of this Otis Side Chair is crafted from solid beech wood available with stains and colours from any range or specify and upholstered with faux leather that is filled with foam. Created with plush foam cushioning that encourages you to sit and relax, the Otis dining chair features a unique open-framed arm design, complete with a curved back for an authentic retro finish. Comfortably padded seat and back of this armchair with wooden frame are finished in rich faux leather for an elegant finishing touch. Get in touch with us to find out more about the Otis Side Chair at UHS International.