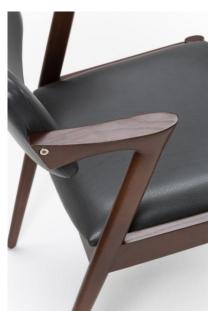

## OTIS SIDE CHAIR

CONTRACT DINING CHAIRS

OTIS DINING CHAIR The Otis Side Chair features a cushioned back and flared arms. The perfect vintage-look piece to complete your mid-century modern decor, this attractive Otis Dining Chair has it all. The frame of this Otis Side Chair is crafted from solid beech wood available with stains and colours from any range or specify and upholstered with faux leather that is filled with foam. Created with plush foam cushioning that encourages you to sit and relax, the Otis dining chair features a unique open-framed arm design, complete with a curved back for an authentic retro finish. Comfortably padded seat and back of this armchair with wooden frame are finished in rich faux leather for an elegant finishing touch. Get in touch with us to find out more about the Otis Side Chair at UHS International.