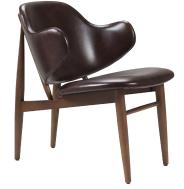

## CONTRACT SOFAS AND ARMCHAIRS

CLASSIC ARMCHAIR DESIGN Feature armchair with a classic design. Ash leg frame available with stains and colours from range or specify. Upholstered to standard ranges or COM. Comfort and style define this Ranch Armchair. This classic armchair design features a gorgeous profile with its curved arms and tapered wooden legs. Its curved back and seat are padded with foam, then wrapped in fabric or leather blend upholstery to tie it all together. This iconic, simple and elegant feature armchair is a truly unique style of UHS's most prolific chair designs. This classic armchair design is crafted from solid wood and showcases tapered legs paired with a curved back, so it is sure to lend a contemporary touch to any arrangement. Get in touch with us to find out more about the Ranch Armchair at UHS International.