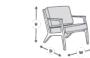

## SPECIFICATIONS

**PRODUCT CODE:** 1110-0060

DIMENSIONS (CM):

**H:** 77 **D:** 68 **W:** 61 **SEAT HEIGHT:** 47

RIGATEST

RIGATEST