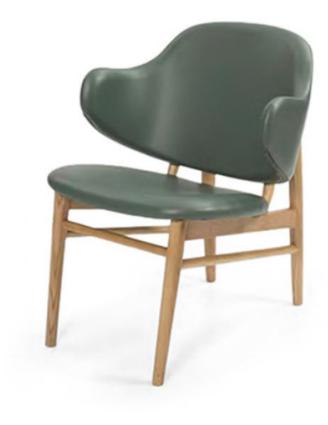

## CONTRACT SOFAS AND ARMCHAIRS

CLASSIC ARMCHAIR DESIGN Feature armchair with a classic design. Ash leg frame available with stains and colours from range or specify. Upholstered to standard ranges or COM. Comfort and style define this Ranch Armchair. This classic armchair design features a gorgeous profile with its curved arms and tapered wooden legs. Its curved back and seat are padded with foam, then wrapped in fabric or leather blend upholstery to tie it all together. This iconic, simple and elegant feature armchair is a truly unique style of UHS's most prolific chair designs. This classic armchair design is crafted from solid wood and showcases tapered legs paired with a curved back, so it is sure to lend a contemporary touch to any arrangement. Get in touch with us to find out more about the Ranch Armchair at UHS International.