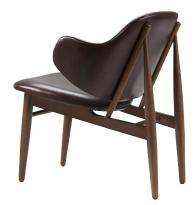

## CONTRACT SOFAS AND ARMCHAIRS

CLASSIC ARMCHAIR DESIGN Feature armchair with a classic design. Ash leg frame available with stains and colours from range or specify. Upholstered to standard ranges or COM. Comfort and style define this Ranch Armchair. This classic armchair design features a gorgeous profile with its curved arms and tapered wooden legs. Its curved back and seat are padded with foam, then wrapped in fabric or leather blend upholstery to tie it all together. This iconic, simple and elegant feature armchair is a truly unique style of UHS's most prolific chair designs. This classic armchair design is crafted from solid wood and showcases tapered legs paired with a curved back, so it is sure to lend a contemporary touch to any arrangement. Get in touch with us to find out more about the Ranch Armchair at UHS International.