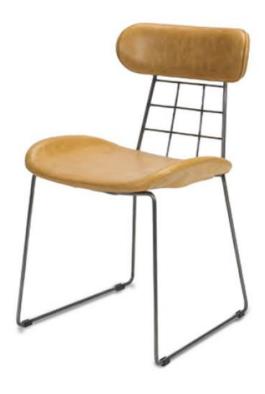

## TRAPP SIDE CHAIR

CONTRACT DINING CHAIRS

WIRE FRAME DINING CHAIR An eye-catching wireframe sets the Trapp Side Chair aside as a piece of contract furniture. The sled base and gridded back give the impression of a bistro chair, but the elegance of the seat and back suggest that the Trapp Side Chair would not look out of place as an item of hotel furniture. The wire frame is available in any standard finish, and there is any number of fabrics and leathers available on the pads. Our wireframe dining chair is inspired by mid-century modern style chairs. Crafted of steel tubing in a chic finish, this wireframe chair features a full back and padded seat, a breathable design. The Trapp high-chair uses a simple and durable frame with curved soft cushions. Clean lines paired with a stainless-steel base available in multiple finishes. This wireframe upholstered dining chair is guaranteed to match well with any table style. And the curved armless back invites you to sink into the softness of this wireframe dining chair. Complete your dining set with the Trapp Side Chair. Get in touch with us to know more about this wire frame chair supplied by UHS International in the UK.