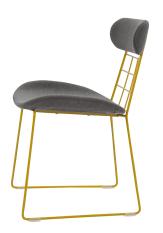

## TRAPP SIDE CHAIR

CONTRACT DINING CHAIRS

WIRE FRAME DINING CHAIR An eye-catching wireframe sets the Trapp Side Chair aside as a piece of contract furniture. The sled base and gridded back give the impression of a bistro chair, but the elegance of the seat and back suggest that the Trapp Side Chair would not look out of place as an item of hotel furniture. The wire frame is available in any standard finish, and there is any number of fabrics and leathers available on the pads. Our wireframe dining chair is inspired by mid-century modern style chairs. Crafted of steel tubing in a chic finish, this wireframe chair features a full back and padded seat, a breathable design. The Trapp high-chair uses a simple and durable frame with curved soft cushions. Clean lines paired with a stainless-steel base available in multiple finishes. This wireframe upholstered dining chair is guaranteed to match well with any table style. And the curved armless back invites you to sink into the softness of this wireframe dining chair. Complete your dining set with the Trapp Side Chair. Get in touch with us to know more about this wire frame chair supplied by UHS International in the UK.