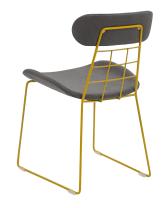

## TRAPP SIDE CHAIR

CONTRACT DINING CHAIRS

WIRE FRAME DINING CHAIR An eye-catching wireframe sets the Trapp Side Chair aside as a piece of contract furniture. The sled base and gridded back give the impression of a bistro chair, but the elegance of the seat and back suggest that the Trapp Side Chair would not look out of place as an item of hotel furniture. The wire frame is available in any standard finish, and there is any number of fabrics and leathers available on the pads. Our wireframe dining chair is inspired by mid-century modern style chairs. Crafted of steel tubing in a chic finish, this wireframe chair features a full back and padded seat, a breathable design. The Trapp high-chair uses a simple and durable frame with curved soft cushions. Clean lines paired with a stainless-steel base available in multiple finishes. This wireframe upholstered dining chair is guaranteed to match well with any table style. And the curved armless back invites you to sink into the softness of this wireframe dining chair. Complete your dining set with the Trapp Side Chair. Get in touch with us to know more about this wire frame chair supplied by UHS International in the UK.