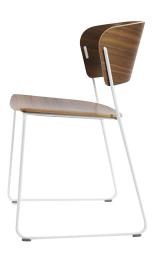

## ARCO SLED SIDE CHAIR

SIDE CHAIRS

SLED BASE CHAIR UHS International offers an exclusive range of sled base chairs and upholstered shell back chairs, out of which the Arco side chair is one of its kind – a classy sled base chair with bent ply formed shell back and seat. Highly engineered with many finish options and upholstery options, this shell back chair becomes an ideal choice to match your dining space. Metal wire frame of this sled base chair can be coated in any RAL colours. Streamlined and stackable, Arco sled base chair is a contemporary dining chair with a comfortable upholstered seat and backrest on sled metal legs with plastic caps embedded inside the metal base. This sled base chair is suitable for commercial use. Its sturdiness sled base that moves very smoothly on carpets has the Arco side chair mostly preferred for lounges, restaurants, and other public areas. Add this shell back chair designed and manufactured by UHS International, to your collection of dining chairs. Get in touch with us to know more.