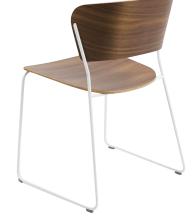

## ARCO SLED SIDE CHAIR

SIDE CHAIRS

SLED BASE CHAIR UHS International offers an exclusive range of sled base chairs and upholstered shell back chairs, out of which the Arco side chair is one of its kind – a classy sled base chair with bent ply formed shell back and seat. Highly engineered with many finish options and upholstery options, this shell back chair becomes an ideal choice to match your dining space. Metal wire frame of this sled base chair can be coated in any RAL colours. Streamlined and stackable, Arco sled base chair is a contemporary dining chair with a comfortable upholstered seat and backrest on sled metal legs with plastic caps embedded inside the metal base. This sled base chair is suitable for commercial use. Its sturdiness sled base that moves very smoothly on carpets has the Arco side chair mostly preferred for lounges, restaurants, and other public areas. Add this shell back chair designed and manufactured by UHS International, to your collection of dining chairs. Get in touch with us to know more.