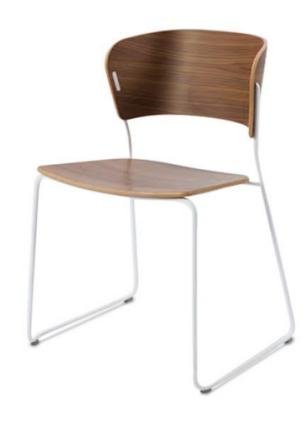

## ARCO SLED SIDE CHAIR

SIDE CHAIRS

SLED BASE CHAIR UHS International offers an exclusive range of sled base chairs and upholstered shell back chairs, out of which the Arco side chair is one of its kind – a classy sled base chair with bent ply formed shell back and seat. Highly engineered with many finish options and upholstery options, this shell back chair becomes an ideal choice to match your dining space. Metal wire frame of this sled base chair can be coated in any RAL colours. Streamlined and stackable, Arco sled base chair is a contemporary dining chair with a comfortable upholstered seat and backrest on sled metal legs with plastic caps embedded inside the metal base. This sled base chair is suitable for commercial use. Its sturdiness sled base that moves very smoothly on carpets has the Arco side chair mostly preferred for lounges, restaurants, and other public areas. Add this shell back chair designed and manufactured by UHS International, to your collection of dining chairs. Get in touch with us to know more.