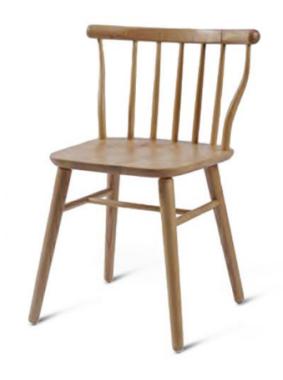

## WALTZ SIDE CHAIR

CONTRACT DINING CHAIRS

MODERN SPINDLE BACK CHAIR The Waltz Side Chair brings Scandinavian style to your dining space. This classic design curved wood dining chair features a sweeping curved back, tapered wood legs, and traditional spindles that gets a contemporary update with delicate craftsmanship and stylish detail. Complete with a solid wood frame and support rods and seat make this piece a lasting choice for the dining area, kitchen table, or living area. This modern spindle back chair is a recent update to rustic outdoor furniture. It is made from beech wood frame and stained in any finish in any colour that's weather resistant. This chair is handsome as it is durable; it works well indoors. Reach us to know more about this modern spindle back chair design at UHS International.