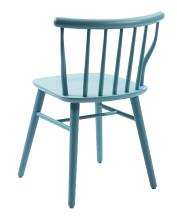

## WALTZ SIDE CHAIR

CONTRACT DINING CHAIRS

MODERN SPINDLE BACK CHAIR The Waltz Side Chair brings Scandinavian style to your dining space. This classic design curved wood dining chair features a sweeping curved back, tapered wood legs, and traditional spindles that gets a contemporary update with delicate craftsmanship and stylish detail. Complete with a solid wood frame and support rods and seat make this piece a lasting choice for the dining area, kitchen table, or living area. This modern spindle back chair is a recent update to rustic outdoor furniture. It is made from beech wood frame and stained in any finish in any colour that's weather resistant. This chair is handsome as it is durable; it works well indoors. Reach us to know more about this modern spindle back chair design at UHS International.