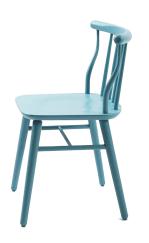

## WALTZ SIDE CHAIR

CONTRACT DINING CHAIRS

MODERN SPINDLE BACK CHAIR The Waltz Side Chair brings Scandinavian style to your dining space. This classic design curved wood dining chair features a sweeping curved back, tapered wood legs, and traditional spindles that gets a contemporary update with delicate craftsmanship and stylish detail. Complete with a solid wood frame and support rods and seat make this piece a lasting choice for the dining area, kitchen table, or living area. This modern spindle back chair is a recent update to rustic outdoor furniture. It is made from beech wood frame and stained in any finish in any colour that's weather resistant. This chair is handsome as it is durable; it works well indoors. Reach us to know more about this modern spindle back chair design at UHS International.