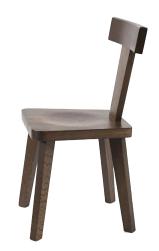

## T SIDE CHAIR

SIDE CHAIRS

MEXICAN STYLE CHAIR A traditional seating staple gets a mid-century modern upgrade in this Mexican style chair! Crafted of beech wood in a clean, painted finish, this café dining chair features a T shape Windsor backrest and a gently contoured seat for added comfort. Rounding out the design, four flared round tapered legs showcase colour-dipped feet for an effortlessly on-trend look. This cafe style chair is distinctive and classy – a unique addition to your seating arrangement. To customise this Mexican style chair to your specification or to know more about this chair, visit us today!

## T SIDE CHAIR

SIDE CHAIRS

**PRODUCT CODE:** 1108-0035

**DIMENSIONS (CM):** 

**H:** 83 **D:** 46.5 **W:** 43.5 **SEAT HEIGHT:** 45

**√**RIGATEST

**RIGATEST** 