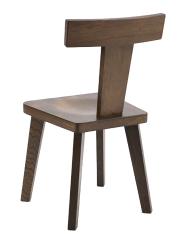

## T SIDE CHAIR

SIDE CHAIRS

MEXICAN STYLE CHAIR A traditional seating staple gets a mid-century modern upgrade in this Mexican style chair! Crafted of beech wood in a clean, painted finish, this café dining chair features a T shape Windsor backrest and a gently contoured seat for added comfort. Rounding out the design, four flared round tapered legs showcase colour-dipped feet for an effortlessly on-trend look. This cafe style chair is distinctive and classy – a unique addition to your seating arrangement. To customise this Mexican style chair to your specification or to know more about this chair, visit us today!

## T SIDE CHAIR

SIDE CHAIRS

**PRODUCT CODE:** 1108-0035

**DIMENSIONS (CM):** 

**H:** 83 **D:** 46.5 **W:** 43.5 **SEAT HEIGHT:** 45

**√**RIGATEST

**RIGATEST** 