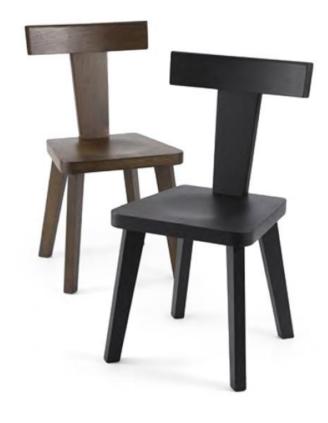

## T SIDE CHAIR

SIDE CHAIRS

MEXICAN STYLE CHAIR A traditional seating staple gets a mid-century modern upgrade in this Mexican style chair! Crafted of beech wood in a clean, painted finish, this café dining chair features a T shape Windsor backrest and a gently contoured seat for added comfort. Rounding out the design, four flared round tapered legs showcase colour-dipped feet for an effortlessly on-trend look. This cafe style chair is distinctive and classy – a unique addition to your seating arrangement. To customise this Mexican style chair to your specification or to know more about this chair, visit us today!

## T SIDE CHAIR

SIDE CHAIRS

**PRODUCT CODE:** 1108-0035

**DIMENSIONS (CM):** 

**H:** 83 **D:** 46.5 **W:** 43.5 **SEAT HEIGHT:** 45

**√**RIGATEST

**RIGATEST** 