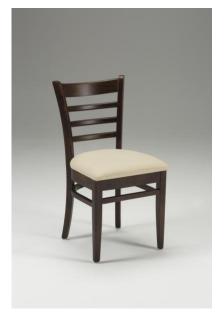

## DION CHAIR

SIDE CHAIRS

TRADITIONAL WOODEN CHAIR A remarkably strong traditional side chair which has set the standard for contract furniture. The Dion chair is suitable for severe contract use and does not sacrifice aesthetics for functionality. The traditional style mean it blends in perfectly with pub furniture or fits well with café chairs. This traditional wooden chair is available in a variety of stains or in solid colours. The simplicity of this classic chairs belies the robustness of its frame. Crafted of solid rubberwood in a semi-gloss finish, this traditional dining room chair features a gently curved backrest featuring four horizontal slats. Its wooden seat features thoughtful contouring for added comfort, while four subtly tapered legs feature dowel cross beams for extra structural support. To know more about this traditional wooden chair at UHS International, visit today!