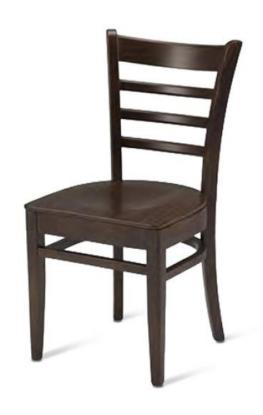

## DION CHAIR

SIDE CHAIRS

TRADITIONAL WOODEN CHAIR A remarkably strong traditional side chair which has set the standard for contract furniture. The Dion chair is suitable for severe contract use and does not sacrifice aesthetics for functionality. The traditional style mean it blends in perfectly with pub furniture or fits well with café chairs. This traditional wooden chair is available in a variety of stains or in solid colours. The simplicity of this classic chairs belies the robustness of its frame. Crafted of solid rubberwood in a semi-gloss finish, this traditional dining room chair features a gently curved backrest featuring four horizontal slats. Its wooden seat features thoughtful contouring for added comfort, while four subtly tapered legs feature dowel cross beams for extra structural support. To know more about this traditional wooden chair at UHS International, visit today!