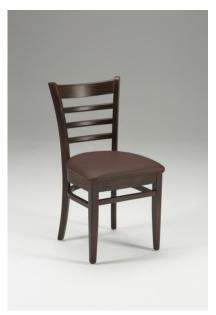

## DION CHAIR

SIDE CHAIRS

TRADITIONAL WOODEN CHAIR A remarkably strong traditional side chair which has set the standard for contract furniture. The Dion chair is suitable for severe contract use and does not sacrifice aesthetics for functionality. The traditional style mean it blends in perfectly with pub furniture or fits well with café chairs. This traditional wooden chair is available in a variety of stains or in solid colours. The simplicity of this classic chairs belies the robustness of its frame. Crafted of solid rubberwood in a semi-gloss finish, this traditional dining room chair features a gently curved backrest featuring four horizontal slats. Its wooden seat features thoughtful contouring for added comfort, while four subtly tapered legs feature dowel cross beams for extra structural support. To know more about this traditional wooden chair at UHS International, visit today!