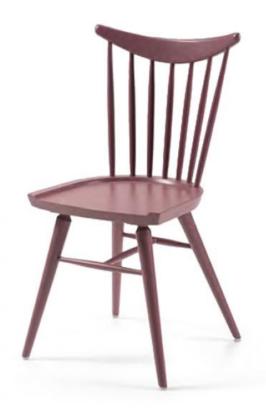

## ELENA SIDE CHAIR

CONTRACT DINING CHAIRS

SPINDLE BACK DINING CHAIR Featuring an openwork spindle back design and sturdy wood frame, this spindle back dining Chair lends a touch of classic sophistication to any space. A classic design spindle back chair manufactured from a Beech frame. Available in stained or lacquered finishes or to any standard RAL colour. Can be customised to your specification. Upholstered seat pad available. For a more transitional or modern display, try pulling 4 of these spindle back dining chairs up to a clean-lined, white table with spindle legs, then top it off with a sparse floral centrepiece for a breakfast nook that effortlessly balances loft-worthy whimsy and garden-chic charm in your commercial space. Get in touch with us to discover more about this spindle back dining chair at UHS International.