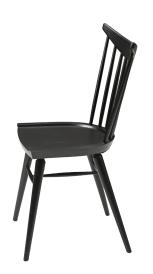

## ELENA SIDE CHAIR

CONTRACT DINING CHAIRS

SPINDLE BACK DINING CHAIR Featuring an openwork spindle back design and sturdy wood frame, this spindle back dining Chair lends a touch of classic sophistication to any space. A classic design spindle back chair manufactured from a Beech frame. Available in stained or lacquered finishes or to any standard RAL colour. Can be customised to your specification. Upholstered seat pad available. For a more transitional or modern display, try pulling 4 of these spindle back dining chairs up to a clean-lined, white table with spindle legs, then top it off with a sparse floral centrepiece for a breakfast nook that effortlessly balances loft-worthy whimsy and garden-chic charm in your commercial space. Get in touch with us to discover more about this spindle back dining chair at UHS International.