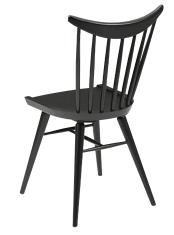

## ELENA SIDE CHAIR

CONTRACT DINING CHAIRS

SPINDLE BACK DINING CHAIR Featuring an openwork spindle back design and sturdy wood frame, this spindle back dining Chair lends a touch of classic sophistication to any space. A classic design spindle back chair manufactured from a Beech frame. Available in stained or lacquered finishes or to any standard RAL colour. Can be customised to your specification. Upholstered seat pad available. For a more transitional or modern display, try pulling 4 of these spindle back dining chairs up to a clean-lined, white table with spindle legs, then top it off with a sparse floral centrepiece for a breakfast nook that effortlessly balances loft-worthy whimsy and garden-chic charm in your commercial space. Get in touch with us to discover more about this spindle back dining chair at UHS International.