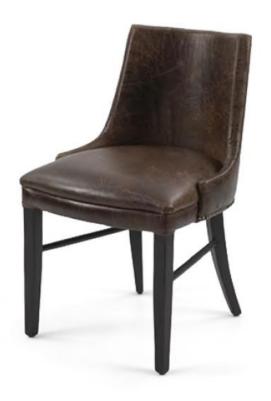

## **BOZZO SIDE CHAIR**

**CONTRACT DINING CHAIRS** 

FULLY UPHOLSTERED CHAIR Energise your commercial decor with this fully upholstered dining chair. The Bozzo Side Chair is perfect for modern contemporary decors seeking a bold chair that makes a statement. Bring sleek style to your dining arrangement with this fully upholstered chair. It stands atop tapered legs, back two of which are splayed – for a mid-century modern look, while the armless seat of this Bozzo Side Chair features a high back for comfort. You can have this fully upholstered chair covered in your choice of any fabric or leather from our huge range to suit your décor. The chair legs can be polished in the colours of your choice. The chrome studded edges of this commercial dining chair add a hint of shine and textural variation to the piece. Give us a call to know more about the Bozzo Side Chair at UHS International.

## **SPECIFICATIONS**

**PRODUCT CODE:** 1110-0039

**DIMENSIONS (CM):** 

**H:** 83 **D:** 52 **W:** 48

**✓**RIGATEST

**RIGATEST** 