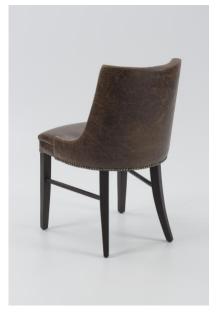

## **BOZZO SIDE CHAIR**

**CONTRACT DINING CHAIRS** 

FULLY UPHOLSTERED CHAIR Energise your commercial decor with this fully upholstered dining chair. The Bozzo Side Chair is perfect for modern contemporary decors seeking a bold chair that makes a statement. Bring sleek style to your dining arrangement with this fully upholstered chair. It stands atop tapered legs, back two of which are splayed – for a mid-century modern look, while the armless seat of this Bozzo Side Chair features a high back for comfort. You can have this fully upholstered chair covered in your choice of any fabric or leather from our huge range to suit your décor. The chair legs can be polished in the colours of your choice. The chrome studded edges of this commercial dining chair add a hint of shine and textural variation to the piece. Give us a call to know more about the Bozzo Side Chair at UHS International.

## **SPECIFICATIONS**

**PRODUCT CODE:** 1110-0039

**DIMENSIONS (CM):** 

**H:** 83 **D:** 52 **W:** 48

**✓**RIGATEST

**RIGATEST** 