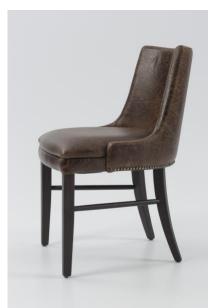

## **BOZZO SIDE CHAIR**

**CONTRACT DINING CHAIRS** 

FULLY UPHOLSTERED CHAIR Energise your commercial decor with this fully upholstered dining chair. The Bozzo Side Chair is perfect for modern contemporary decors seeking a bold chair that makes a statement. Bring sleek style to your dining arrangement with this fully upholstered chair. It stands atop tapered legs, back two of which are splayed – for a mid-century modern look, while the armless seat of this Bozzo Side Chair features a high back for comfort. You can have this fully upholstered chair covered in your choice of any fabric or leather from our huge range to suit your décor. The chair legs can be polished in the colours of your choice. The chrome studded edges of this commercial dining chair add a hint of shine and textural variation to the piece. Give us a call to know more about the Bozzo Side Chair at UHS International.

## **SPECIFICATIONS**

**PRODUCT CODE:** 1110-0039

**DIMENSIONS (CM):** 

**H:** 83 **D:** 52 **W:** 48

**✓**RIGATEST

**RIGATEST** 