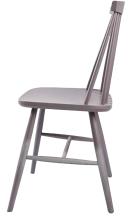

# LENA SIDE CHAIR

### CONTRACT DINING CHAIRS

SPINDLE BACK DINING CHAIR Whether you wish to add a contemporary look to your seating or simply give a final finishing touch, this beechwood dining chair is the apt solution. The Lena side chair is a classic spindle back dining chair, manufactured from beechwood and available in any wood stain or solid colour. This spindle back chair is crafted by UHS International with a design and structure that not only offers an effortless charm but also a durable collection to your commercial furniture. Choose the Lena side chair from the exclusive collection of beechwood dining chairs at UHS. Get in touch with us to know more.