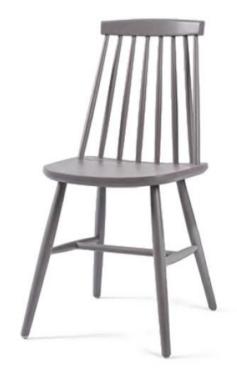

# LENA SIDE CHAIR

### CONTRACT DINING CHAIRS

SPINDLE BACK DINING CHAIR Whether you wish to add a contemporary look to your seating or simply give a final finishing touch, this beechwood dining chair is the apt solution. The Lena side chair is a classic spindle back dining chair, manufactured from beechwood and available in any wood stain or solid colour. This spindle back chair is crafted by UHS International with a design and structure that not only offers an effortless charm but also a durable collection to your commercial furniture. Choose the Lena side chair from the exclusive collection of beechwood dining chairs at UHS. Get in touch with us to know more.