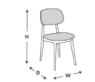

### SPECIFICATIONS

**PRODUCT CODE:** 1109-2400

DIMENSIONS (CM):

**H:** 84 **D:** 40.5 **W:** 41 **SEAT HEIGHT:** 46

RIGATEST