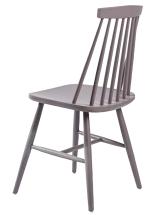

# LENA SIDE CHAIR

### CONTRACT DINING CHAIRS

SPINDLE BACK DINING CHAIR Whether you wish to add a contemporary look to your seating or simply give a final finishing touch, this beechwood dining chair is the apt solution. The Lena side chair is a classic spindle back dining chair, manufactured from beechwood and available in any wood stain or solid colour. This spindle back chair is crafted by UHS International with a design and structure that not only offers an effortless charm but also a durable collection to your commercial furniture. Choose the Lena side chair from the exclusive collection of beechwood dining chairs at UHS. Get in touch with us to know more.