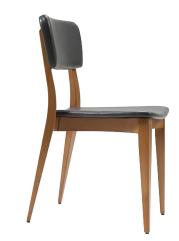

## MONTY SIDE CHAIR

CONTRACT DINING CHAIRS

WOOD DINING CHAIR WITH LEATHER SEAT Faux leather wraps the Monty Chair softly cushioned seat and backrest. This wood dining chair with leather seat has a comfortable profile that gently tilts back and encourages relaxation. Thoughtfully designed with a beech leg frame and simplified profile, this fabric seat dining chair has timeless style and will last for years. The mid-century modern design of this chair is expressed through the clean lines and straight legs as well as the simple fabric upholstery. The open back gives this wooden dining chair an arty look and feels that will transpire to all other furniture in the room. This Monty Side Chair is perfect for any commercial decor. Visit us to find out more about this wooden dining chair at UHS International.

## **SPECIFICATIONS**

**PRODUCT CODE:** 1108-0040

**DIMENSIONS (CM):** 

**H:** 81 **D:** 51 **W:** 46 **SEAT HEIGHT:** 48

**√RIGATEST** 

**RIGATEST** 