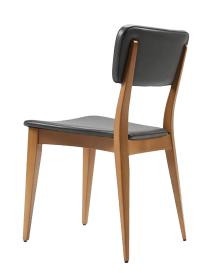

## MONTY SIDE CHAIR

CONTRACT DINING CHAIRS

WOOD DINING CHAIR WITH LEATHER SEAT Faux leather wraps the Monty Chair softly cushioned seat and backrest. This wood dining chair with leather seat has a comfortable profile that gently tilts back and encourages relaxation. Thoughtfully designed with a beech leg frame and simplified profile, this fabric seat dining chair has timeless style and will last for years. The mid-century modern design of this chair is expressed through the clean lines and straight legs as well as the simple fabric upholstery. The open back gives this wooden dining chair an arty look and feels that will transpire to all other furniture in the room. This Monty Side Chair is perfect for any commercial decor. Visit us to find out more about this wooden dining chair at UHS International.

## **SPECIFICATIONS**

**PRODUCT CODE:** 1108-0040

**DIMENSIONS (CM):** 

**H:** 81 **D:** 51 **W:** 46 **SEAT HEIGHT:** 48

**√RIGATEST** 

**RIGATEST** 