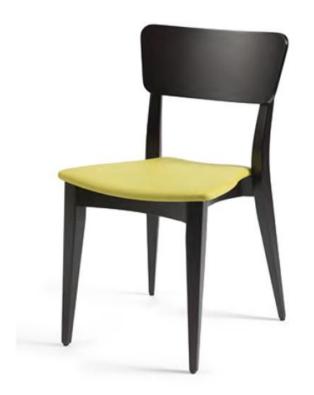

## MONTY SIDE CHAIR

CONTRACT DINING CHAIRS

WOOD DINING CHAIR WITH LEATHER SEAT Faux leather wraps the Monty Chair softly cushioned seat and backrest. This wood dining chair with leather seat has a comfortable profile that gently tilts back and encourages relaxation. Thoughtfully designed with a beech leg frame and simplified profile, this fabric seat dining chair has timeless style and will last for years. The mid-century modern design of this chair is expressed through the clean lines and straight legs as well as the simple fabric upholstery. The open back gives this wooden dining chair an arty look and feels that will transpire to all other furniture in the room. This Monty Side Chair is perfect for any commercial decor. Visit us to find out more about this wooden dining chair at UHS International.

## **SPECIFICATIONS**

**PRODUCT CODE:** 1108-0040

**DIMENSIONS (CM):** 

**H:** 81 **D:** 51 **W:** 46 **SEAT HEIGHT:** 48

**√RIGATEST** 

**RIGATEST** 