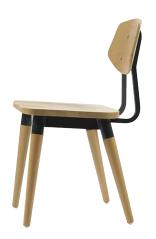

## TAGG SIDE CHAIR

TABLE PLACE CHAIRS

TABLE PLACE CHAIRS If you're looking for a great quality of versatile contract chair then look no further- the Tagg side chair comes with brushed steel framework and a wooden seat back and legs, perfect for the dining space of your restaurant. This contract chair is a tough and stylish answer to the needs of the contract furniture and commercial furniture worlds. Customisable in dozens of different combinations the Tagg side chair can slip into any environment with ease. Commonly used as restaurant dining chairs, the Tagg has also appeared in hotels bars cafes and bistros. Please feel free to contact us with any queries that you may have about our Tagg side chair or any other contract dining chairs with brushed steel or wooden frames, wood finishes or a customisation of your choice.

## **SPECIFICATIONS**

**PRODUCT CODE:** 1108-0061

**DIMENSIONS (CM):** 

H: 88 D: 51.5 W: 44 SEAT HEIGHT: 46

H

**√RIGATEST** 

**RIGATEST** 