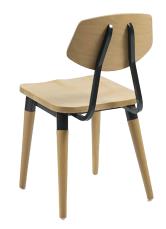

## TAGG SIDE CHAIR

TABLE PLACE CHAIRS

TABLE PLACE CHAIRS If you're looking for a great quality of versatile contract chair then look no further- the Tagg side chair comes with brushed steel framework and a wooden seat back and legs, perfect for the dining space of your restaurant. This contract chair is a tough and stylish answer to the needs of the contract furniture and commercial furniture worlds. Customisable in dozens of different combinations the Tagg side chair can slip into any environment with ease. Commonly used as restaurant dining chairs, the Tagg has also appeared in hotels bars cafes and bistros. Please feel free to contact us with any queries that you may have about our Tagg side chair or any other contract dining chairs with brushed steel or wooden frames, wood finishes or a customisation of your choice.

## **SPECIFICATIONS**

**PRODUCT CODE:** 1108-0061

**DIMENSIONS (CM):** 

H: 88 D: 51.5 W: 44 SEAT HEIGHT: 46

H

**√RIGATEST** 

**RIGATEST** 