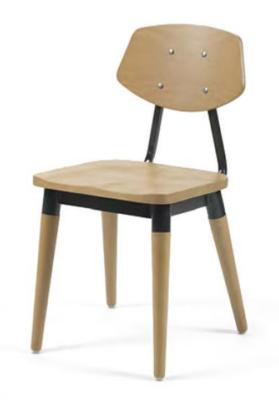

## TAGG SIDE CHAIR

TABLE PLACE CHAIRS

TABLE PLACE CHAIRS If you're looking for a great quality of versatile contract chair then look no further- the Tagg side chair comes with brushed steel framework and a wooden seat back and legs, perfect for the dining space of your restaurant. This contract chair is a tough and stylish answer to the needs of the contract furniture and commercial furniture worlds. Customisable in dozens of different combinations the Tagg side chair can slip into any environment with ease. Commonly used as restaurant dining chairs, the Tagg has also appeared in hotels bars cafes and bistros. Please feel free to contact us with any queries that you may have about our Tagg side chair or any other contract dining chairs with brushed steel or wooden frames, wood finishes or a customisation of your choice.

## **SPECIFICATIONS**

**PRODUCT CODE:** 1108-0061

**DIMENSIONS (CM):** 

H: 88 D: 51.5 W: 44 SEAT HEIGHT: 46

H

**√RIGATEST** 

**RIGATEST** 