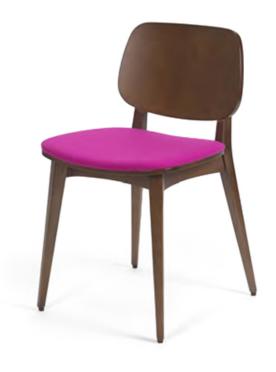

## MEL SIDE CHAIR

TABLE PLACE CHAIRS

BEECH DINING ROOM CHAIR An elegant side chair with a beech wood frame. The Mel chair fits well with restaurant furniture either with its sister bench or with any variety of restaurant chairs. The traditional shape of the seat and back mean it can hover in the background as a solid foundation or it can be customised with bright colours to form a feature chair. As with all our contract furniture the Mel beech dining chair is available in a wide range of stains and solid colours no matter where you need it to go the Mel will find a way to look right. This effortlessly stylish beech dining chair is sure to complete your well-curated and welcoming entertainment space. Featuring a solid wood design awash in a warm cherry finish, this modern wood frame chair is sure to bring a bit of earthy, warm appeal to your look, while the openwork back, turned legs, and cotton and polyester upholstered seats bring a bit of character and definition to the piece. Get in touch with us to discover more about this beech dining room chair at UHS International.

## **SPECIFICATIONS**

**PRODUCT CODE:** 1108-0023

**DIMENSIONS (CM):** 

**H:** 78 **D:** 49 **W:** 49 **SEAT HEIGHT:** 48

#

**√RIGATEST** 