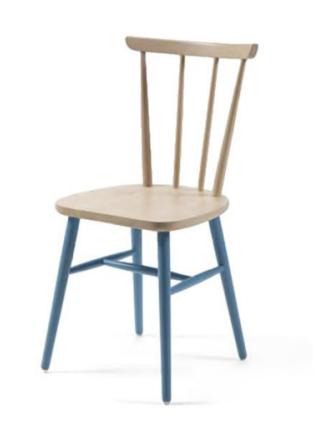

## TABLE PLACE CHAIRS

SPINDLE BACK SIDE CHAIR Bring style and beauty to your commercial space with this painted spindle back chair from UHS International. This attractive and durable engineered beech frame spindle back side chair complements nearly any dining space. The Hula Chair creates a refreshingly casual look with their traditional design and painted finish. With the traditional feel and design, this spindle back side chair updates any dining space while adding the seating you need. With the clean, simple lines, this Hula chair mix well with contemporary spaces while it's wooden seat and warm feel fit seamlessly into more traditional decor. Get in touch with us to find out more about the Hula Side Chair.