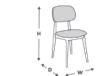

## SPECIFICATIONS

**PRODUCT CODE:** 1109-4000

DIMENSIONS (CM):

**H:** 84 **D:** 46 **W:** 42 **SEAT HEIGHT:** 46

RIGATEST