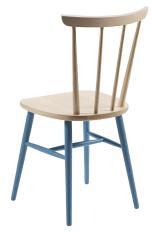

## TABLE PLACE CHAIRS

SPINDLE BACK SIDE CHAIR Bring style and beauty to your commercial space with this painted spindle back chair from UHS International. This attractive and durable engineered beech frame spindle back side chair complements nearly any dining space. The Hula Chair creates a refreshingly casual look with their traditional design and painted finish. With the traditional feel and design, this spindle back side chair updates any dining space while adding the seating you need. With the clean, simple lines, this Hula chair mix well with contemporary spaces while it's wooden seat and warm feel fit seamlessly into more traditional decor. Get in touch with us to find out more about the Hula Side Chair.