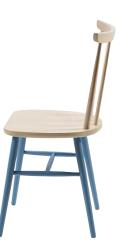

## TABLE PLACE CHAIRS

SPINDLE BACK SIDE CHAIR Bring style and beauty to your commercial space with this painted spindle back chair from UHS International. This attractive and durable engineered beech frame spindle back side chair complements nearly any dining space. The Hula Chair creates a refreshingly casual look with their traditional design and painted finish. With the traditional feel and design, this spindle back side chair updates any dining space while adding the seating you need. With the clean, simple lines, this Hula chair mix well with contemporary spaces while it's wooden seat and warm feel fit seamlessly into more traditional decor. Get in touch with us to find out more about the Hula Side Chair.