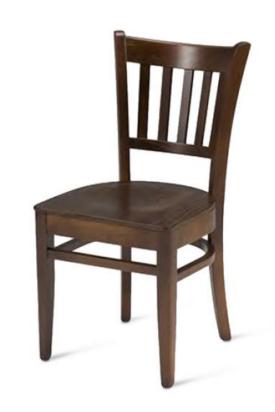

## HARRISON SIDE CHAIR

SIDE CHAIRS

INDOOR WOODEN DINING CHAIR Build a classic ensemble in any commercial space with these Harrison side chairs. Versatile and simple, this indoor wooden chair brings extra seating to your space without disrupting your aesthetic. Harrison chair showcases an understated silhouette, a slatted backrest, and subtly flared legs. It is constructed from solid wood for severe contract use and with a variety of stains and subtle grain details. Reach us to know more about this Harrison Side Chair at UHS International.

## SPECIFICATIONS

**PRODUCT CODE:** 1109-3000

DIMENSIONS (CM):

H: 86 D: 51 W: 43 SEAT HEIGHT: 46

RIGATEST