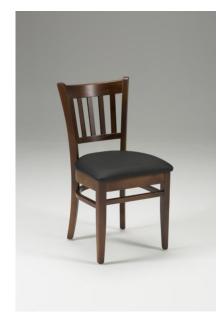

## HARRISON SIDE CHAIR

SIDE CHAIRS

INDOOR WOODEN DINING CHAIR Build a classic ensemble in any commercial space with these Harrison side chairs. Versatile and simple, this indoor wooden chair brings extra seating to your space without disrupting your aesthetic. Harrison chair showcases an understated silhouette, a slatted backrest, and subtly flared legs. It is constructed from solid wood for severe contract use and with a variety of stains and subtle grain details. Reach us to know more about this Harrison Side Chair at UHS International.