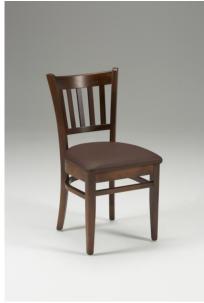

## HARRISON SIDE CHAIR

SIDE CHAIRS

INDOOR WOODEN DINING CHAIR Build a classic ensemble in any commercial space with these Harrison side chairs. Versatile and simple, this indoor wooden chair brings extra seating to your space without disrupting your aesthetic. Harrison chair showcases an understated silhouette, a slatted backrest, and subtly flared legs. It is constructed from solid wood for severe contract use and with a variety of stains and subtle grain details. Reach us to know more about this Harrison Side Chair at UHS International.