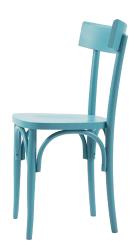

## MILANO A SIDE CHAIR

SIDE CHAIRS

MILANO DINING CHAIR Blending breezy coastal style with approachable traditional design, this colourful dining chair lends your dining room a dash of timeless appeal. The Milano dining chair comes with clean simplistic lines and is available in natural wood stains or any solid colour. Made from solid wood, this colourful dining chair design showcases a classic backrest, a gently contoured seat, and four subtly curved round legs in a calming solid hue. Get in touch with us to know more about this Milano chair.