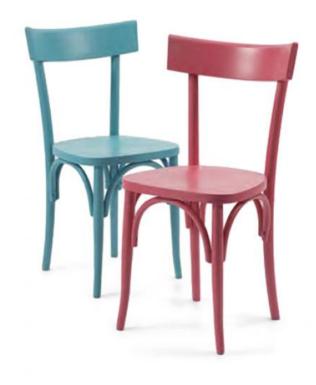

## MILANO A SIDE CHAIR

SIDE CHAIRS

MILANO DINING CHAIR Blending breezy coastal style with approachable traditional design, this colourful dining chair lends your dining room a dash of timeless appeal. The Milano dining chair comes with clean simplistic lines and is available in natural wood stains or any solid colour. Made from solid wood, this colourful dining chair design showcases a classic backrest, a gently contoured seat, and four subtly curved round legs in a calming solid hue. Get in touch with us to know more about this Milano chair.