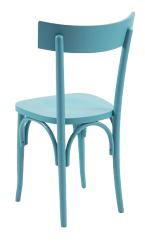

## MILANO A SIDE CHAIR

SIDE CHAIRS

MILANO DINING CHAIR Blending breezy coastal style with approachable traditional design, this colourful dining chair lends your dining room a dash of timeless appeal. The Milano dining chair comes with clean simplistic lines and is available in natural wood stains or any solid colour. Made from solid wood, this colourful dining chair design showcases a classic backrest, a gently contoured seat, and four subtly curved round legs in a calming solid hue. Get in touch with us to know more about this Milano chair.