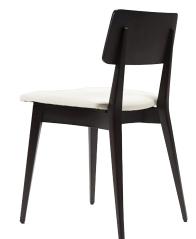

#### CONTRACT DINING CHAIRS

LORENZO DINING CHAIR Bring the sophisticated look of leather to your dining room, or entertainment area with our Lorenzo Dining Chair. This black or white framed dining chair with upholstered seat is the perfect addition to any gathering room and great for everyday use. The faux leather upholstery is soft to the touch while its simple seating provides endless comfort. The trendy, modern design is supported with beech leg frame for a durable and sturdy chair. Clearly defined by its Scandinavian mid-century modern classic qualities, our Lorenzo dining chair is not only stylish but comfortable as well. The durable construction of its solid beech wood frame is further available with stains and colours from range or specify. The curvature of its simple back support and angled legs add an exciting element while its comfortable padded seat, upholstered seat to standard ranges or COM -coloured linen-like fabric, sets the mood for the perfect dining experience. If the details above aren't accurate or complete, Reach us to find out more about this Lorenzo chair at UHS International.