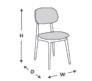

### SPECIFICATIONS

**PRODUCT CODE:** 1108-0045

DIMENSIONS (CM):

H: 79 D: 50 W: 44 SEAT HEIGHT: 47.0 ARM HEIGHT: 0.0

RIGATEST