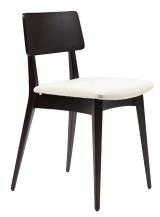

#### CONTRACT DINING CHAIRS

LORENZO DINING CHAIR Bring the sophisticated look of leather to your dining room, or entertainment area with our Lorenzo Dining Chair. This black or white framed dining chair with upholstered seat is the perfect addition to any gathering room and great for everyday use. The faux leather upholstery is soft to the touch while its simple seating provides endless comfort. The trendy, modern design is supported with beech leg frame for a durable and sturdy chair. Clearly defined by its Scandinavian mid-century modern classic qualities, our Lorenzo dining chair is not only stylish but comfortable as well. The durable construction of its solid beech wood frame is further available with stains and colours from range or specify. The curvature of its simple back support and angled legs add an exciting element while its comfortable padded seat, upholstered seat to standard ranges or COM -coloured linen-like fabric, sets the mood for the perfect dining experience. If the details above aren't accurate or complete, Reach us to find out more about this Lorenzo chair at UHS International.