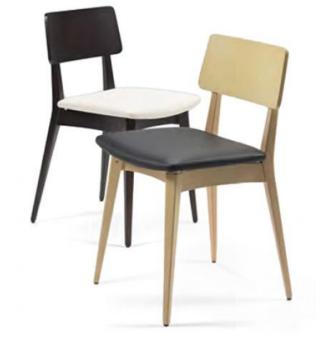

#### CONTRACT DINING CHAIRS

LORENZO DINING CHAIR Bring the sophisticated look of leather to your dining room, or entertainment area with our Lorenzo Dining Chair. This black or white framed dining chair with upholstered seat is the perfect addition to any gathering room and great for everyday use. The faux leather upholstery is soft to the touch while its simple seating provides endless comfort. The trendy, modern design is supported with beech leg frame for a durable and sturdy chair. Clearly defined by its Scandinavian mid-century modern classic qualities, our Lorenzo dining chair is not only stylish but comfortable as well. The durable construction of its solid beech wood frame is further available with stains and colours from range or specify. The curvature of its simple back support and angled legs add an exciting element while its comfortable padded seat, upholstered seat to standard ranges or COM -coloured linen-like fabric, sets the mood for the perfect dining experience. If the details above aren't accurate or complete, Reach us to find out more about this Lorenzo chair at UHS International.