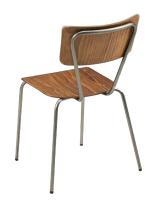

# MILO SIDE CHAIR

STACKING CHAIRS

WOODEN SEAT DINING CHAIR A school chair style side chair with a ply seat and back and a simple steel frame the Milo side chair is one of the building blocks of contract furniture. The clean minimal design of this steel-framed side chair is reminiscent of industrial furniture. The similarities it bears to a lab stool with a wooden seat make the Milo side chair stand out as a particularly trendy piece of commercial furniture. The steel frame can be powder coated at will while the wood seat and back can be finished in any standard stain. From a selected range of steel frame chairs, the Milo side chair is one of a kind that will compliment your dining space. Talk to us to know more about this wooden seat dining chair.