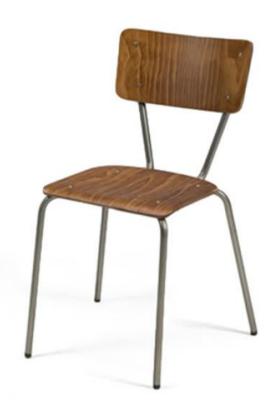

# MILO SIDE CHAIR

STACKING CHAIRS

WOODEN SEAT DINING CHAIR A school chair style side chair with a ply seat and back and a simple steel frame the Milo side chair is one of the building blocks of contract furniture. The clean minimal design of this steel-framed side chair is reminiscent of industrial furniture. The similarities it bears to a lab stool with a wooden seat make the Milo side chair stand out as a particularly trendy piece of commercial furniture. The steel frame can be powder coated at will while the wood seat and back can be finished in any standard stain. From a selected range of steel frame chairs, the Milo side chair is one of a kind that will compliment your dining space. Talk to us to know more about this wooden seat dining chair.