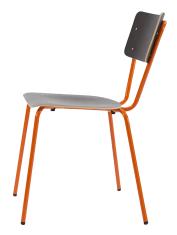

# MILO SIDE CHAIR

STACKING CHAIRS

WOODEN SEAT DINING CHAIR A school chair style side chair with a ply seat and back and a simple steel frame the Milo side chair is one of the building blocks of contract furniture. The clean minimal design of this steel-framed side chair is reminiscent of industrial furniture. The similarities it bears to a lab stool with a wooden seat make the Milo side chair stand out as a particularly trendy piece of commercial furniture. The steel frame can be powder coated at will while the wood seat and back can be finished in any standard stain. From a selected range of steel frame chairs, the Milo side chair is one of a kind that will compliment your dining space. Talk to us to know more about this wooden seat dining chair.