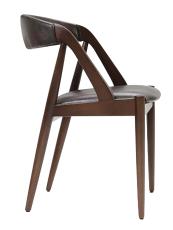

## LUPO SIDE CHAIR

CONTRACT DINING CHAIRS

MID CENTURY STYLE DINING CHAIR With this mid-century style dining chair, you might be inspired to host that dinner party finally. This eye-catching leather upholstered dining chair with a curved backrest, and faux leather seat will steal all the attention in your dining area. Manufactured from beech wood leg frame, this mid-century dining chair features a solid curved back and round, splayed legs for mid-century modern vibes. The Lupo Side chair's lightly padded seat and backrest can also be upholstered in a polyester-blend fabric. Since the chair is armless, it will slide right up to your table for a streamlined look in your dining area. Add this statement piece to your space for an elevated mid-century modern or Scandinavian look. Get in touch with us to find out more about the Lupo Side Chair.