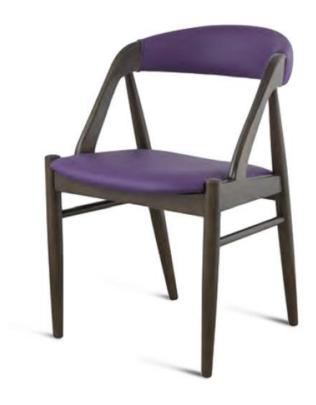

## LUPO SIDE CHAIR

CONTRACT DINING CHAIRS

MID CENTURY STYLE DINING CHAIR With this mid-century style dining chair, you might be inspired to host that dinner party finally. This eye-catching leather upholstered dining chair with a curved backrest, and faux leather seat will steal all the attention in your dining area. Manufactured from beech wood leg frame, this mid-century dining chair features a solid curved back and round, splayed legs for mid-century modern vibes. The Lupo Side chair's lightly padded seat and backrest can also be upholstered in a polyester-blend fabric. Since the chair is armless, it will slide right up to your table for a streamlined look in your dining area. Add this statement piece to your space for an elevated mid-century modern or Scandinavian look. Get in touch with us to find out more about the Lupo Side Chair.