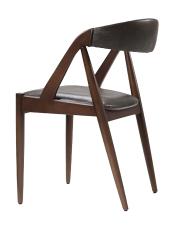

## LUPO SIDE CHAIR

CONTRACT DINING CHAIRS

MID CENTURY STYLE DINING CHAIR With this mid-century style dining chair, you might be inspired to host that dinner party finally. This eye-catching leather upholstered dining chair with a curved backrest, and faux leather seat will steal all the attention in your dining area. Manufactured from beech wood leg frame, this mid-century dining chair features a solid curved back and round, splayed legs for mid-century modern vibes. The Lupo Side chair's lightly padded seat and backrest can also be upholstered in a polyester-blend fabric. Since the chair is armless, it will slide right up to your table for a streamlined look in your dining area. Add this statement piece to your space for an elevated mid-century modern or Scandinavian look. Get in touch with us to find out more about the Lupo Side Chair.